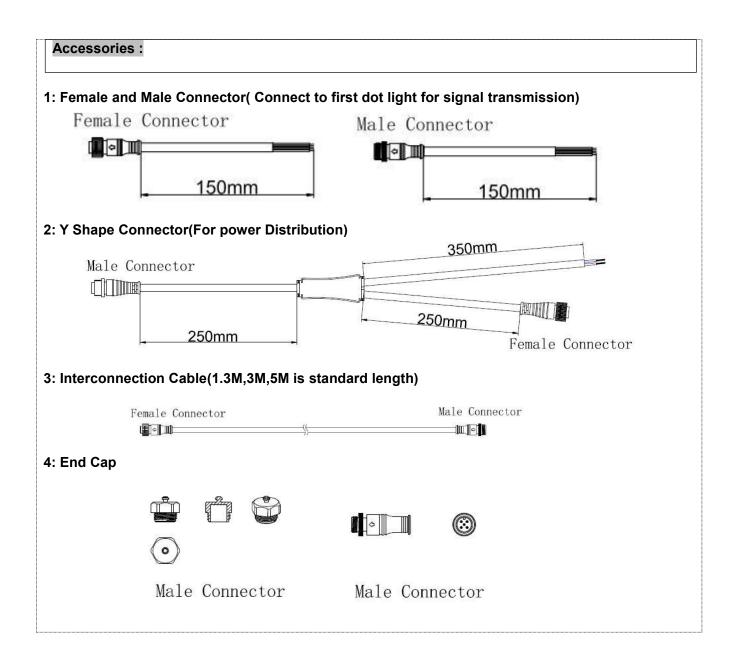

## EXC-B125BBL LED Flood Light

Application Environment: Indoor Outdoor

## Description

**EXC-B125BBL full color series** are high power outdoor landscape flood lighting fixture with high strength aluminum alloy housing by EXC-LED. Each lighting fixture is a separate lighting pixel, and each pixel can realize 8bit/16bit grades gray scale changing. Each lighting fixture can be used for accent lighting or flood lighting, such as building facade, bridge, stage, etc.

### Features

- The newest generation technology: DMX512 parallel bus design
- High strength aluminum and low thermal resistance path cooling design
- High reliability modularization design
- Outdoor lighting protection and electrostatic discharge (ESD) protection design
- Load safety design
- Projection distance: 3-15m

| Basic Specifications   |                                                           |
|------------------------|-----------------------------------------------------------|
| Color Range            | W, RGB, RGBW                                              |
| Working Voltage        | DC 24V                                                    |
| Max. Power Consumption | 12W/18W                                                   |
| Light Source           | 6 PCS High Power LEDs                                     |
| LED chip Brand         | Optional(Cree, OSRAM, Lumileds, Epistar, etc)             |
| CRI                    | 80                                                        |
| Control                | DMX512, ON/OFF                                            |
| Source Life            | 50,000 h                                                  |
| Housing                | High Strength Aluminum                                    |
| Cover                  | Tempered glass                                            |
| Weight                 | 1.09Kg                                                    |
| Dimensions             | 125mm x 95mm x 51mm (L x W x H, exclude Mounting Bracket) |