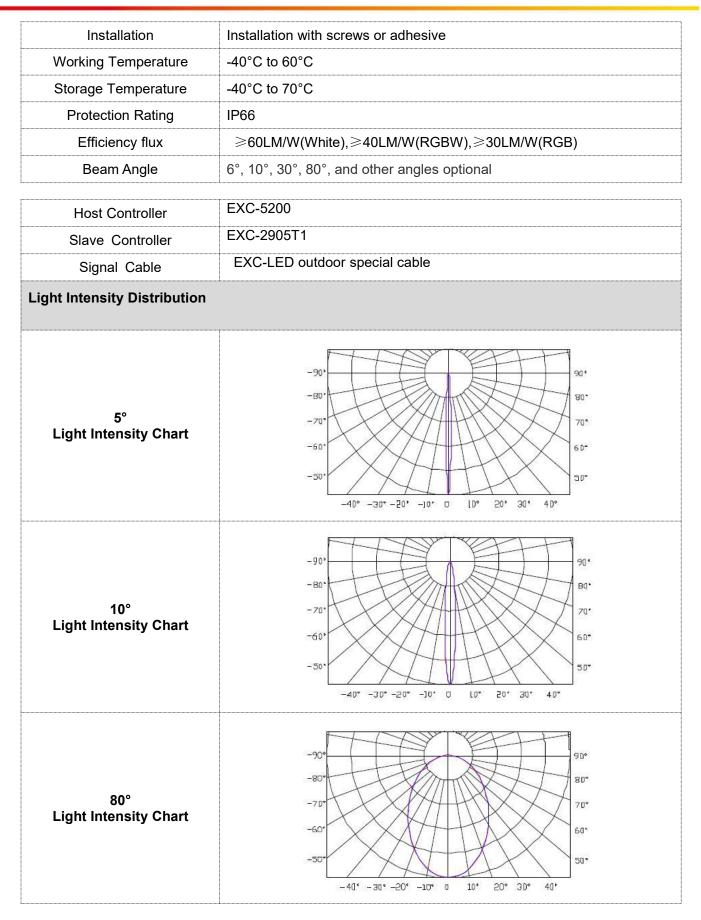

| Basic Specifications   |                                                           |
|------------------------|-----------------------------------------------------------|
| Color Range            | W, RGB, RGBW                                              |
| Working Voltage        | DC 24V                                                    |
| Max. Power Consumption | 12W/18W                                                   |
| Light Source           | 6 PCS High Power LEDs                                     |
| LED chip Brand         | Optional(Cree, OSRAM, Lumileds, Epistar, etc)             |
| CRI                    | 80                                                        |
| Control                | DMX512, ON/OFF                                            |
| Source Life            | 50,000 h                                                  |
| Housing                | High Strength Aluminum                                    |
| Cover                  | Tempered glass                                            |
| Weight                 | 1.09Kg                                                    |
| Dimensions             | 125mm x 95mm x 51mm (L x W x H, exclude Mounting Bracket) |