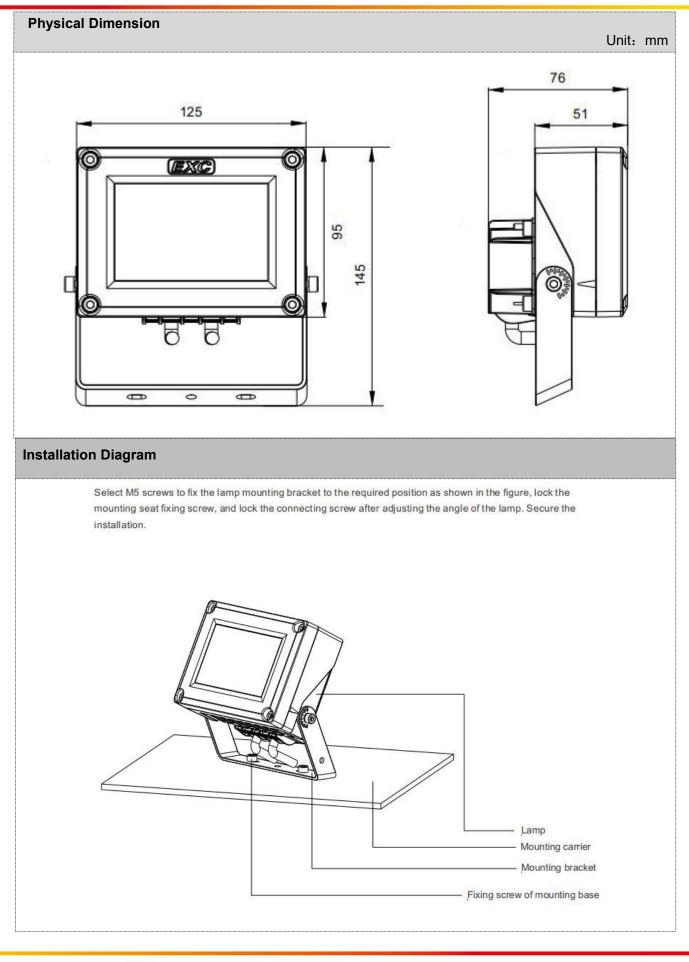

| Basic Specifications   |                                                           |
|------------------------|-----------------------------------------------------------|
| Color Range            | W, RGB, RGBW                                              |
| Working Voltage        | DC 24V                                                    |
| Max. Power Consumption | 12W/18W                                                   |
| Light Source           | 6 PCS High Power LEDs                                     |
| LED chip Brand         | Optional(Cree, OSRAM, Lumileds, Epistar, etc)             |
| CRI                    | 80                                                        |
| Control                | DMX512, ON/OFF                                            |
| Source Life            | 50,000 h                                                  |
| Housing                | High Strength Aluminum                                    |
| Cover                  | Tempered glass                                            |
| Weight                 | 1.09Kg                                                    |
| Dimensions             | 125mm x 95mm x 51mm (L x W x H, exclude Mounting Bracket) |