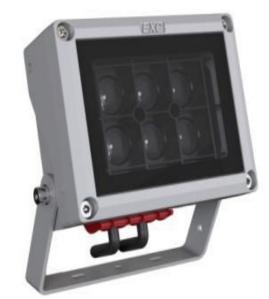

## EXC-B125BBL LED Flood Light

Application Environment: Indoor Outdoor

## Description

**EXC-B125BBL full color series** are high power outdoor landscape flood lighting fixture with high strength aluminum alloy housing by EXC-LED. Each lighting fixture is a separate lighting pixel, and each pixel can realize 8bit/16bit grades gray scale changing. Each lighting fixture can be used for accent lighting or flood lighting, such as building facade, bridge, stage, etc.