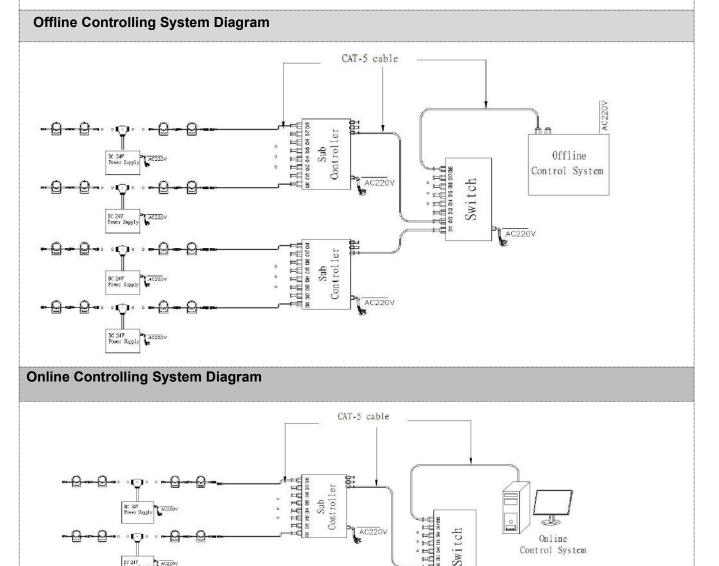

#### System connection diagram:

- 1. Host controller should connect with slave controller. Working voltage for controllers are AC220V.
- 2. On-line main controller should connect with slave controller, on-line main controller and sub controller working voltage are AC220V.
- 3, each sub-controller with 8 ports, with each port 512 pixels, supporting data converter, supports 100 meters ultra-long haul transmission.
- 4. The CAT-5 e. cable distance should be within 100 meters between host controller and slave controller, between slave controllers and switch, etc.

AC220V

L.L.L.L.L.L Sub

DC 24F Power Skyply

BC 247 Poner Supply

<del>- Q-</del>••

Online Control System

T AC220V