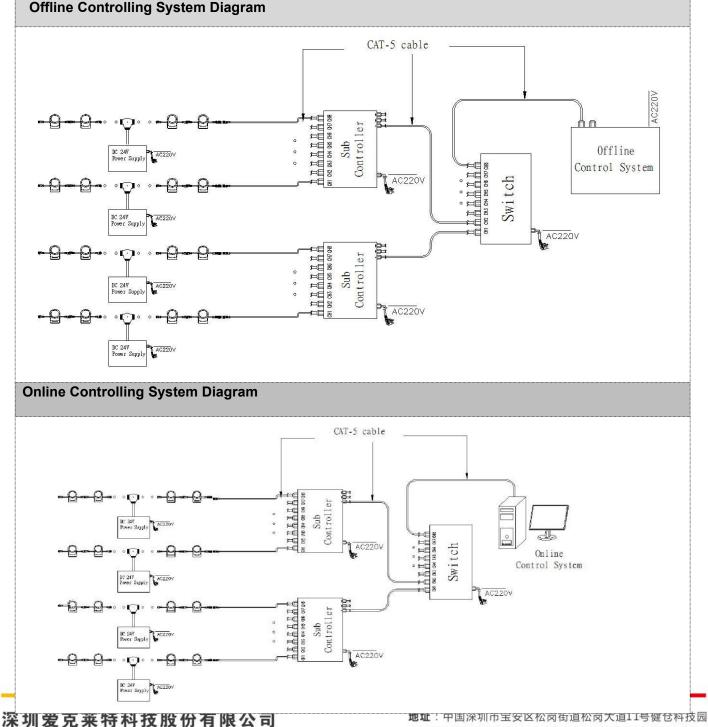

# **Installation Diagram**

#### System connection diagram:

- 1. Host controller should connect with slave controller. Working voltage for controllers are AC220V.
- On-line main controller should connect with slave controller, on-line main controller and sub controller working voltage are AC220V.
- 3、each sub-controller with 8 ports, with each port 512 pixels, supporting data converter, supports 100 meters ultra-long haul transmission.
- 4. The CAT-5 e. cable distance should be within 100 meters between host controller and slave controller, between slave controllers and switch, etc.