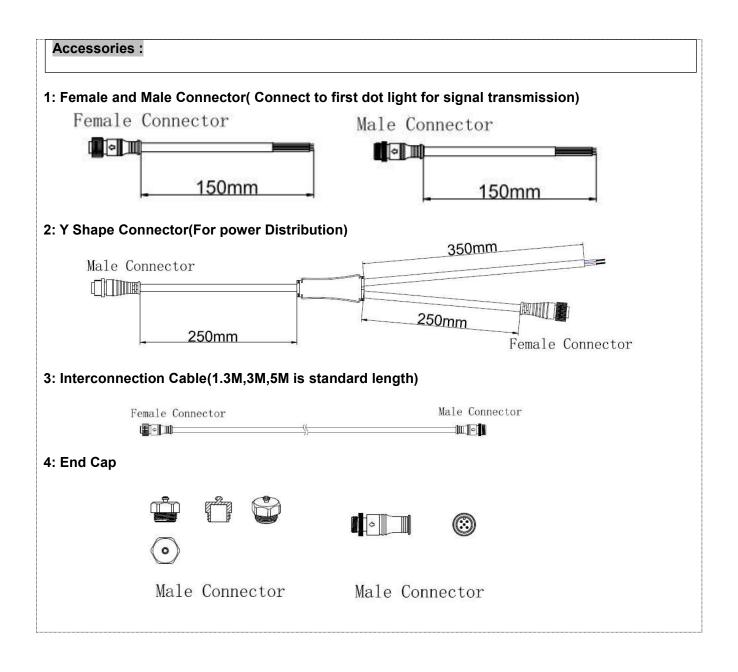

| 1.12Kg                                                    |
| Dimensions             | 90mm x 90mm x 124mm (L x W x H, exclude Mounting Bracket) |











# **Installation Diagram**





#### System connection diagram:

- 1. Host controller should connect with slave controller. Working voltage for controllers are AC220V.
- On-line main controller should connect with slave controller, on-line main controller and sub controller working voltage are AC220V.
- 3、each sub-controller with 8 ports, with each port 512 pixels, supporting data converter, supports 100 meters ultra-long haul transmission.
- 4. The CAT-5 e. cable distance should be within 100 meters between host controller and slave controller, between slave controllers and switch, etc.



Shenzhen EXC-LED Technology Co., Ltd