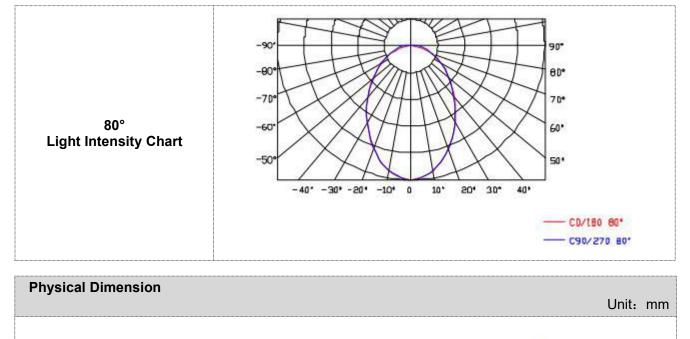

| Basic Specifications   |                                                           |
|------------------------|-----------------------------------------------------------|
| Color Range            | W, RGB                                                    |
| Working Voltage        | DC 24V                                                    |
| Max. Power Consumption | 6W/8W/9W/10W/12W/15W                                      |
| Light Source           | 3/4/5PCS High Power LEDs                                  |
| LED chip Brand         | Optional(Cree, OSRAM, Lumileds, Epistar, etc)             |
| CRI                    | 80                                                        |
| Control                | DMX512, ON/OFF                                            |
| Source Life            | 50,000 h                                                  |
| Housing                | High Strength Aluminum                                    |
| Cover                  | Tempered glass                                            |
| Weight                 | 1.12Kg                                                    |
| Dimensions             | 90mm x 90mm x 124mm (L x W x H, exclude Mounting Bracket) |