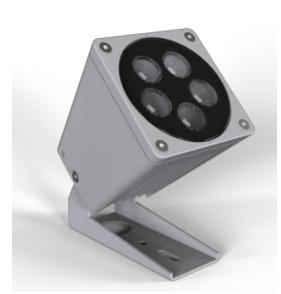

## EXC-B90ABL LED Flood Light

Application Environment: Indoor Outdoor

### Description

**EXC-B90ABL** series consists of full-color large-power spotlights with high-strength aluminum-alloy housing specially designed by EXC for outdoor landscape lighting. Each light is a separate lighting pixel, and each pixel can realize 8/16bit grades gray scale changing. It could be used for illumination in specific areas or landscape wash lighting, applicable on building facades, bridges, stages, etc.

| Basic Specifications   |                                                           |
|------------------------|-----------------------------------------------------------|
| Color Range            | W, RGB                                                    |
| Working Voltage        | DC 24V                                                    |
| Max. Power Consumption | 6W/8W/9W/10W/12W/15W                                      |
| Light Source           | 3/4/5PCS High Power LEDs                                  |
| LED chip Brand         | Optional(Cree, OSRAM, Lumileds, Epistar, etc)             |
| CRI                    | 80                                                        |
| Control                | DMX512, ON/OFF                                            |
| Source Life            | 50,000 h                                                  |
| Housing                | High Strength Aluminum                                    |
| Cover                  | Tempered glass                                            |
| Weight                 | 1.12Kg                                                    |
| Dimensions             | 90mm x 90mm x 124mm (L x W x H, exclude Mounting Bracket) |