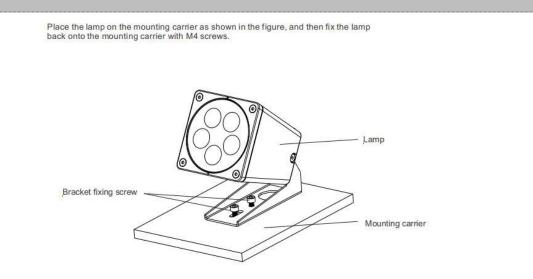

| 3/4/5PCS High Power LEDs                                  |
| LED chip Brand         | Optional(Cree, OSRAM, Lumileds, Epistar, etc)             |
| CRI                    | 80                                                        |
| Control                | DMX512, ON/OFF                                            |
| Source Life            | 50,000 h                                                  |
| Housing                | High Strength Aluminum                                    |
| Cover                  | Tempered glass                                            |
| Weight                 | 1.12Kg                                                    |
| Dimensions             | 90mm x 90mm x 124mm (L x W x H, exclude Mounting Bracket) |











# **Installation Diagram**





#### System connection diagram:

- 1. Host controller should connect with slave controller. Working voltage for controllers are AC220V.
- On-line main controller should connect with slave controller, on-line main controller and sub controller working voltage are AC220V.
- 3、each sub-controller with 8 ports, with each port 512 pixels, supporting data converter, supports 100 meters ultra-long haul transmission.
- 4. The CAT-5 e. cable distance should be within 100 meters between host controller and slave controller, between slave controllers and switch, etc.



Shenzhen EXC-LED Technology Co., Ltd