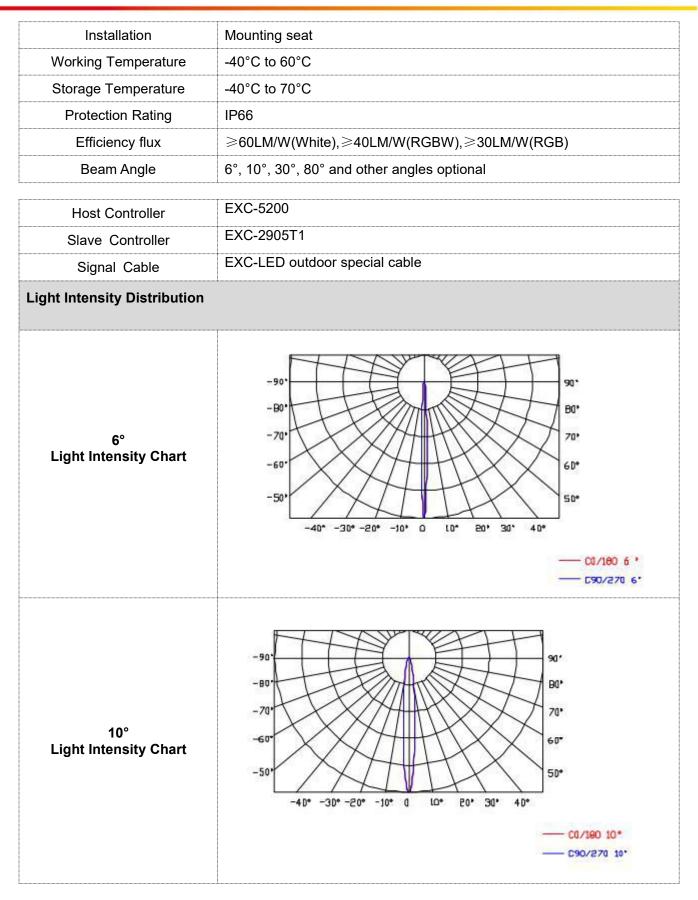

| Basic Specifications   |                                                           |
|------------------------|-----------------------------------------------------------|
| Color Range            | W, RGB                                                    |
| Working Voltage        | DC 24V                                                    |
| Max. Power Consumption | 6W/8W/9W/10W/12W/15W                                      |
| Light Source           | 3/4/5PCS High Power LEDs                                  |
| LED chip Brand         | Optional(Cree, OSRAM, Lumileds, Epistar, etc)             |
| CRI                    | 80                                                        |
| Control                | DMX512, ON/OFF                                            |
| Source Life            | 50,000 h                                                  |
| Housing                | High Strength Aluminum                                    |
| Cover                  | Tempered glass                                            |
| Weight                 | 1.12Kg                                                    |
| Dimensions             | 90mm x 90mm x 124mm (L x W x H, exclude Mounting Bracket) |