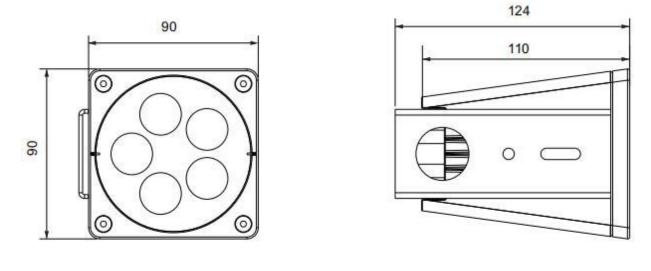

| Basic Specifications   |                                                           |
|------------------------|-----------------------------------------------------------|
| Color Range            | W, RGB                                                    |
| Working Voltage        | DC 24V                                                    |
| Max. Power Consumption | 6W/8W/9W/10W/12W/15W                                      |
| Light Source           | 3/4/5PCS High Power LEDs                                  |
| LED chip Brand         | Optional(Cree, OSRAM, Lumileds, Epistar, etc)             |
| CRI                    | 80                                                        |
| Control                | DMX512, ON/OFF                                            |
| Source Life            | 50,000 h                                                  |
| Housing                | High Strength Aluminum                                    |
| Cover                  | Tempered glass                                            |
| Weight                 | 1.12Kg                                                    |
| Dimensions             | 90mm x 90mm x 124mm (L x W x H, exclude Mounting Bracket) |