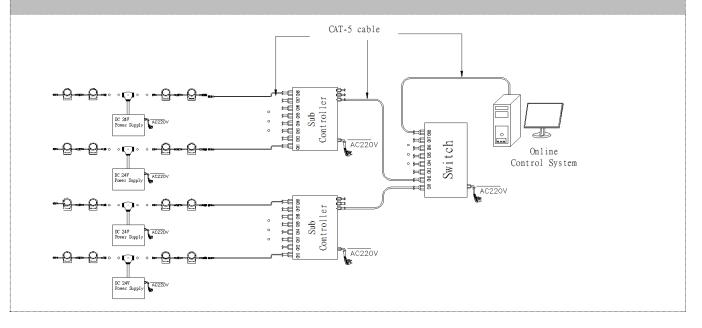

### System connection diagram:

- 1. Host controller should connect with slave controller. Working voltage for controllers are AC220V.
- On-line main controller should connect with slave controller, on-line main controller and sub controller working voltage are AC220V.
- 3、each sub-controller with 8 ports, with each port 512 pixels, supporting data converter, supports 100 meters ultra-long haul transmission.
- 4. The CAT-5 e. cable distance should be within 100 meters between host controller and slave controller, between slave controllers and switch, etc.

#### **Online Controlling System Diagram**

| Accessories :                                                                     |  |
|-----------------------------------------------------------------------------------|--|
| 1: Female and Male Connector( Connect to first dot light for signal transmission) |  |
| Female Connector Male Connector                                                   |  |
|                                                                                   |  |
| 10mm10mm                                                                          |  |
| 2: Y Shape Connector(For power Distribution)<br>350mm                             |  |
| Male Connector                                                                    |  |
| 250mm Female Connector                                                            |  |
| 3: Interconnection Cable(1.3M,3M,5M is standard length)                           |  |
| Female Connector Male Connector                                                   |  |
| 4: End Cap                                                                        |  |
|                                                                                   |  |
| Male Connector Male Connector                                                     |  |