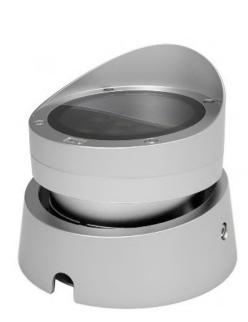

## EXC-BC155ARH LED Flood Light

Application Environment: Indoor Outdoor

### Description

**EXC-BC155ARH Light tree lamp** are high power outdoor landscape flood lighting fixture with high strength aluminum alloy housing by EXC-LED. Each lighting fixture can be used for accent lighting or flood lighting, such as ancient buildings,landscape garden,etc.

### Features

- The newest generation technology: DMX512 parallel bus design
- A new generation of structural waterproof design
- High strength aluminum and low thermal resistance path cooling design
- High reliability modularization design
- Adjustable angle 0 degree ~15 degree, glass surface tilt 5 degree design
- Outdoor lighting protection and electrostatic discharge (ESD) protection design
- Load safety design
- Projection distance: 1-5m

| Basic Specifications   |                                                             |
|------------------------|-------------------------------------------------------------|
| Color Range            | W(2200K-6500K)                                              |
| Working Voltage        | AC 220V                                                     |
| Max. Power Consumption | 18W(R+G+B, RGBW), 24W(W, R+G+B)                             |
| Light Source           | 9(W, RGBW), 3+3+3(R+G+B)PCS High Power LEDs                 |
| LED chip Brand         | Optional(Cree, OSRAM, Lumileds, Epistar, etc)               |
| CRI                    | 80                                                          |
| Control                | DMX512, ON/OFF                                              |
| Source Life            | 50,000 h                                                    |
| Housing                | High Strength Aluminum                                      |
| Cover                  | Tempered glass                                              |
| Weight                 | 2.33Kg                                                      |
| Dimensions             | 155mm x 155mm x 165mm (L x W x H, exclude Mounting Bracket) |
| Installation           | Installation with screws                                    |