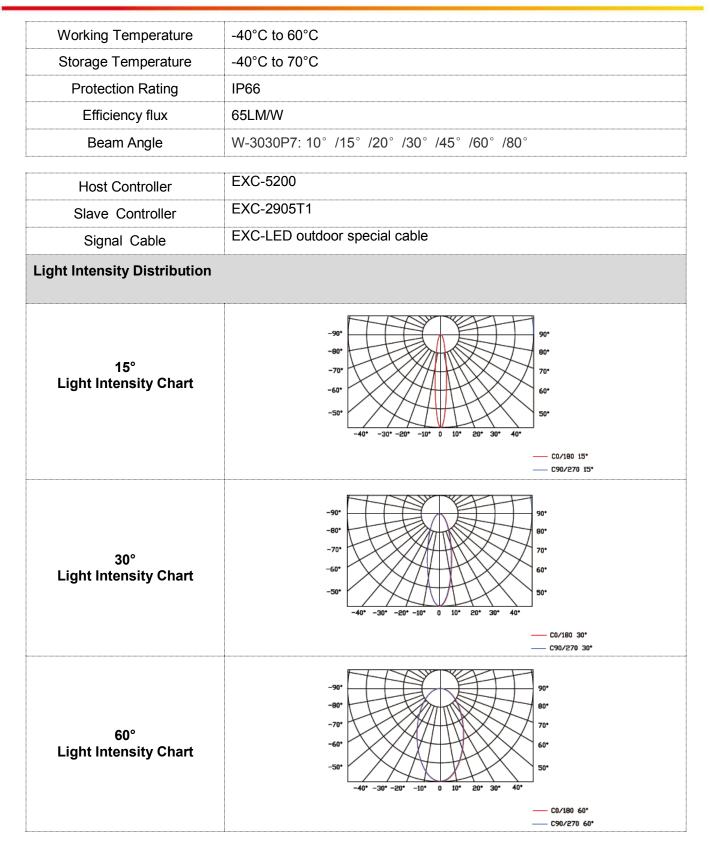

### Features

- The newest generation technology: DMX512 parallel bus design
- A new generation of structural waterproof design
- High strength aluminum and low thermal resistance path cooling design
- High reliability modularization design
- Adjustable angle 0 degree ~15 degree, glass surface tilt 5 degree design
- Outdoor lighting protection and electrostatic discharge (ESD) protection design
- Load safety design
- Projection distance: 1-5m

| Basic Specifications   |                                                             |
|------------------------|-------------------------------------------------------------|
| Color Range            | W(2200K-6500K)                                              |
| Working Voltage        | AC 220V                                                     |
| Max. Power Consumption | 18W(R+G+B, RGBW), 24W(W, R+G+B)                             |
| Light Source           | 9(W, RGBW), 3+3+3(R+G+B)PCS High Power LEDs                 |
| LED chip Brand         | Optional(Cree, OSRAM, Lumileds, Epistar, etc)               |
| CRI                    | 80                                                          |
| Control                | DMX512, ON/OFF                                              |
| Source Life            | 50,000 h                                                    |
| Housing                | High Strength Aluminum                                      |
| Cover                  | Tempered glass                                              |
| Weight                 | 2.33Kg                                                      |
| Dimensions             | 155mm x 155mm x 165mm (L x W x H, exclude Mounting Bracket) |
| Installation           | Installation with screws                                    |