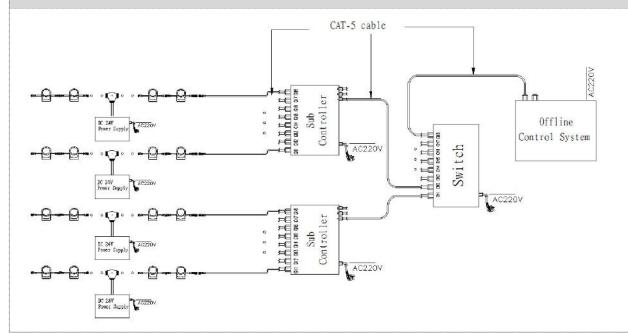

### System connection diagram:

- 1. Host controller should connect with slave controller. Working voltage for controllers are AC220V.
- On-line main controller should connect with slave controller, on-line main controller and sub controller working voltage are AC220V.
- 3、each sub-controller with 8 ports, with each port 512 pixels, supporting data converter, supports 100 meters ultra-long haul transmission.
- 4. The CAT-5 e. cable distance should be within 100 meters between host controller and slave controller, between slave controllers and switch, etc.

### **Offline Controlling System Diagram**