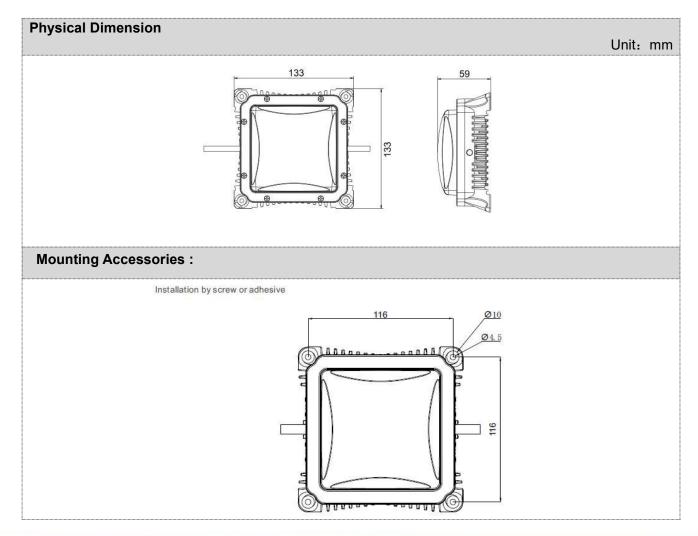

| Basic Specifications   |                                                            |
|------------------------|------------------------------------------------------------|
| Color                  | W(2000K-6500K), RGB, RGB+W, RGBW, etc                      |
| Working Voltage        | DC24V                                                      |
| Max. Power Consumption | W(6W/9W), RGB(5//8W), RGB+W(9W)                            |
| Light Source           | W(24/36), RGB(24/36), RGB+w(24rgb+12w) pcs SMD LEDs        |
| CRI                    | 80                                                         |
| Control                | DMX512, ON/OFF                                             |
| Grey Scale             | 8bit, 16bit                                                |
| Source Life            | 50,000h                                                    |
| RDM                    | Optional                                                   |
| LED chip Brand         | Optional(Cree, OSRAM, Lumileds, Epistar, etc)              |
| Cover                  | PC(Transparent, Opal, Crystal)                             |
| Housing                | High strength extruded aluminum                            |
| Weight                 | 720g                                                       |
| Dimensions             | 133mm x 133mm x 59mm (L x W x H, exclude Mounting Bracket) |
| Installation           | Installation with screws or adhesive                       |
| Working Temperature    | -40°C to 60°C                                              |