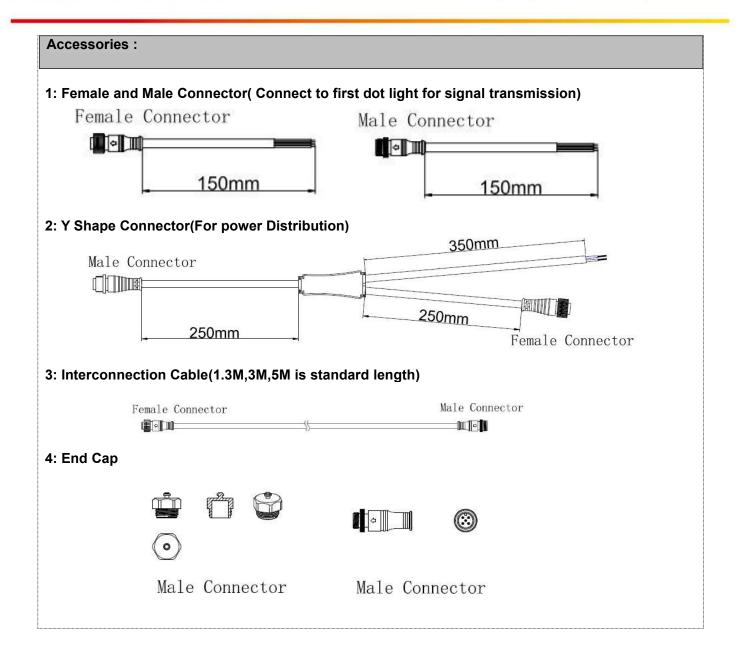

|
| Central Light Intensity | ≥50cd(RGB)                               |
| Beam Angle              | ≥110°                                    |





### System connection diagram:

- 1. Host controller should connect with slave controller. Working voltage for controllers are AC220V.
- 2. On-line main controller should connect with slave controller, on-line main controller and sub controller working voltage are AC220V.
- 3. each sub-controller with 8 ports, with each port 512 pixels, supporting data converter, supports 100 meters ultra-long haul transmission.
- 4. The CAT-5 e. cable distance should be within 100 meters between host controller and slave controller, between slave controllers and switch, etc.

## **Online Controlling System Diagram**



# Offline Controlling System Diagram