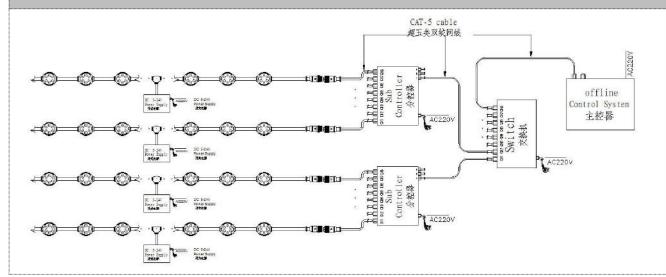

### System connection diagram:

- 1. Host controller should connect with slave controller. Working voltage for controllers are AC220V.
- 2. On-line main controller should connect with slave controller, on-line main controller and sub controller working voltage are AC220V.
- 3. each sub-controller with 8 ports, with each port 512 pixels, supporting data converter, supports 100 meters ultra-long haul transmission.
- 4. The CAT-5 e. cable distance should be within 100 meters between host controller and slave controller, between slave controllers and switch, etc.

# Offline Controlling System Diagram