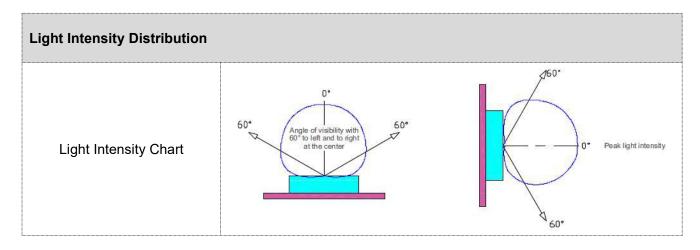

| Storage Temperature     | -40°C to 70°C                            |
|-------------------------|------------------------------------------|
| Protection Rating       | IP66                                     |
| Luminous Flux           | 25LM/W(RGB), 50LM/W(White), 30LM/W(RGBW) |
| Central Light Intensity | ≥50cd(RGB)                               |
| Beam Angle              | ≥110°                                    |