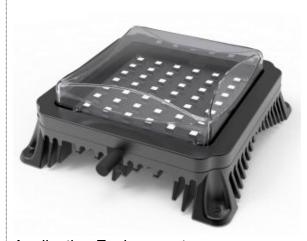

## Description

**EXC-P130DM0 full color series** are a full-color LED series string LED pixel light with extruded aluminum alloy housing, which are designed for outdoor landscape lighting by EXC-LED. Each EXC-P130DM0 pixel is a separate lighting pixel, and each pixel can realize 256 grades gray scale changing. They can be used for indoor and outdoor applications, Customized pixel pitch, and easy installation.

#### **Features**

- The newest generation technology: DMX512 parallel bus design
- Outdoor lighting protection and electrostatic discharge (ESD) protection design
- Flexible design ensures 4 kinds of mounting way

| Basic Specifications   |                                                            |
|------------------------|------------------------------------------------------------|
| Color                  | W(2000K-6500K), RGB, RGB+W, RGBW, etc                      |
| Working Voltage        | DC24V                                                      |
| Max. Power Consumption | W(6W/9W), RGB(5//8W), RGB+W(9W)                            |
| Light Source           | W(24/36), RGB(24/36), RGB+w(24rgb+12w) pcs SMD LEDs        |
| CRI                    | 80                                                         |
| Control                | DMX512, ON/OFF                                             |
| Grey Scale             | 8bit, 16bit                                                |
| Source Life            | 50,000h                                                    |
| RDM                    | Optional                                                   |
| LED chip Brand         | Optional(Cree, OSRAM, Lumileds, Epistar, etc)              |
| Cover                  | PC(Transparent, Opal, Crystal)                             |
| Housing                | High strength extruded aluminum                            |
| Weight                 | 720g                                                       |
| Dimensions             | 133mm x 133mm x 59mm (L x W x H, exclude Mounting Bracket) |
| Installation           | Installation with screws or adhesive                       |
| Working Temperature    | -40°C to 60°C                                              |