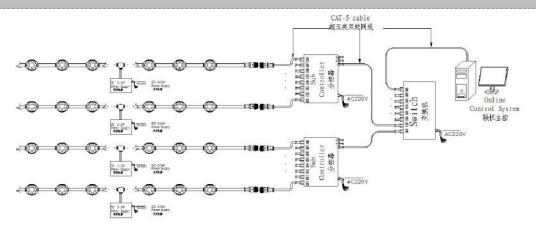

### System connection diagram:

- 1. Host controller should connect with slave controller. Working voltage for controllers are AC220V.
- 2. On-line main controller should connect with slave controller, on-line main controller and sub controller working voltage are AC220V.
- 3. each sub-controller with 8 ports, with each port 512 pixels, supporting data converter, supports 100 meters ultra-long haul transmission.
- 4. The CAT-5 e. cable distance should be within 100 meters between host controller and slave controller, between slave controllers and switch, etc.

## **Online Controlling System Diagram**