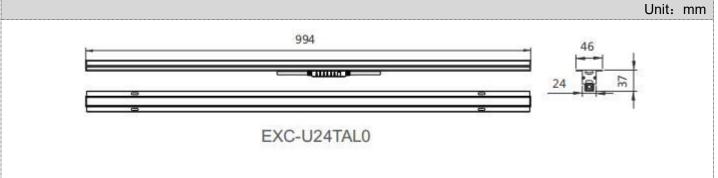

|
|        | Efficiency flux     | 50LM/W(White), 25LM/W(RGB), 35LM/W(RGBW), milky diffuser(decrease 30%-50%) |
|        | Beam Angle          | ≥110°                                                                      |
| •••••• |                     |                                                                            |
|        | Host Controller     | EXC-5200                                                                   |

| Host Controller  | EXC-5200                      |  |
|------------------|-------------------------------|--|
| Slave Controller | EXC-2905T1                    |  |
| Signal Cable     | EXC-LED outdoor special cable |  |

## **Light Intensity Distribution**



## Physical Dimension





## System connection diagram:

- 1. Host controller should connect with slave controller. Working voltage for controllers are AC220V.
- 2. On-line main controller should connect with slave controller, on-line main controller and sub controller working voltage are AC220V.
- 3、each sub-controller with 8 ports, with each port 512 pixels, supporting data converter, supports 100 meters ultra-long haul transmission.
- 4. The CAT-5 e. cable distance should be within 100 meters between host controller and slave controller, between slave controllers and switch, etc.