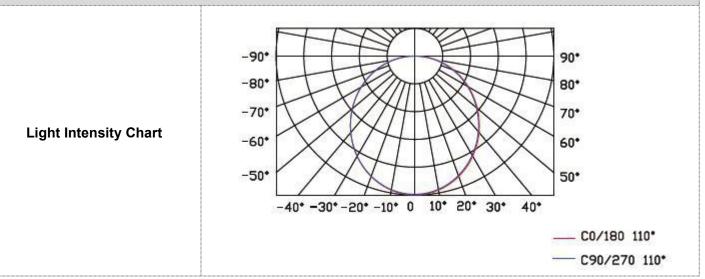

otection Rating   | IP66                                                                       |
|        | Efficiency flux     | 50LM/W(White), 25LM/W(RGB), 35LM/W(RGBW), milky diffuser(decrease 30%-50%) |
|        | Beam Angle          | ≥110°                                                                      |
| •••••• |                     |                                                                            |
|        | Host Controller     | EXC-5200                                                                   |

| Host Controller  | EXC-5200                      |  |
|------------------|-------------------------------|--|
| Slave Controller | EXC-2905T1                    |  |
| Signal Cable     | EXC-LED outdoor special cable |  |

## **Light Intensity Distribution**



## Physical Dimension





## System connection diagram:

- 1. Host controller should connect with slave controller. Working voltage for controllers are AC220V.
- 2. On-line main controller should connect with slave controller, on-line main controller and sub controller working voltage are AC220V.
- 3、each sub-controller with 8 ports, with each port 512 pixels, supporting data converter, supports 100 meters ultra-long haul transmission.
- 4. The CAT-5 e. cable distance should be within 100 meters between host controller and slave controller, between slave controllers and switch, etc.