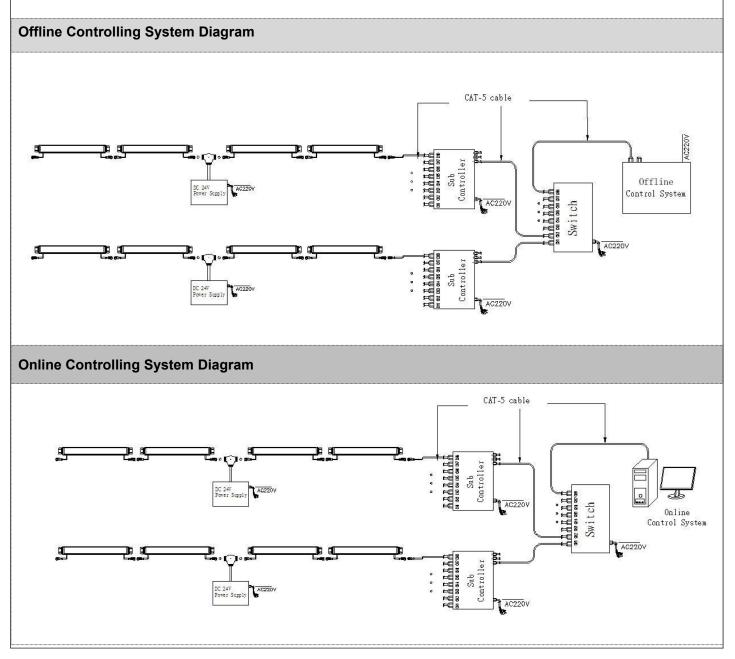

## System connection diagram:

- 1. Host controller should connect with slave controller. Working voltage for controllers are AC220V.
- 2. On-line main controller should connect with slave controller, on-line main controller and sub controller working voltage are AC220V.
- 3、each sub-controller with 8 ports, with each port 512 pixels, supporting data converter, supports 100 meters ultra-long haul transmission.
- 4. The CAT-5 e. cable distance should be within 100 meters between host controller and slave controller, between slave controllers and switch, etc.