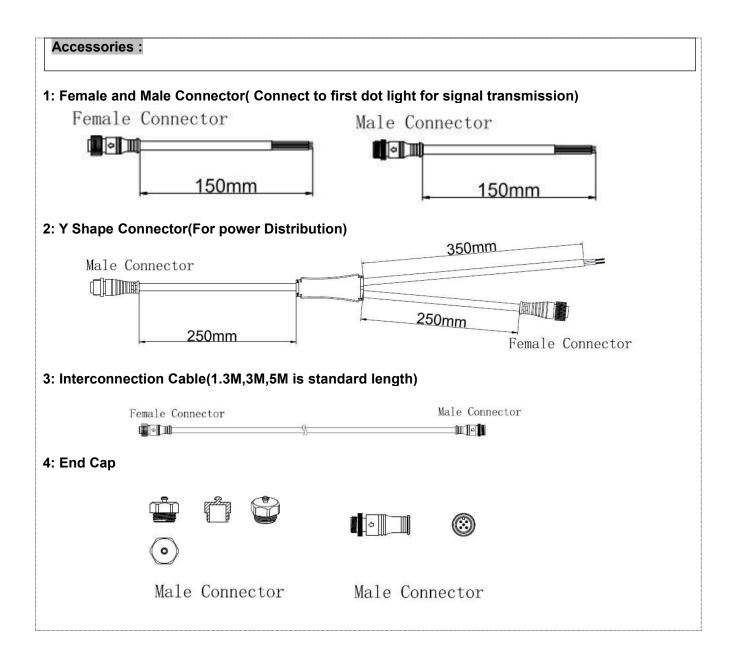

---------------|-------------------------------|--|
| Slave Controller | EXC-2905T1                    |  |
| Signal Cable     | EXC-LED outdoor special cable |  |

## **Light Intensity Distribution**



## Physical Dimension





## System connection diagram:

- 1. Host controller should connect with slave controller. Working voltage for controllers are AC220V.
- 2. On-line main controller should connect with slave controller, on-line main controller and sub controller working voltage are AC220V.
- 3、each sub-controller with 8 ports, with each port 512 pixels, supporting data converter, supports 100 meters ultra-long haul transmission.
- 4. The CAT-5 e. cable distance should be within 100 meters between host controller and slave controller, between slave controllers and switch, etc.