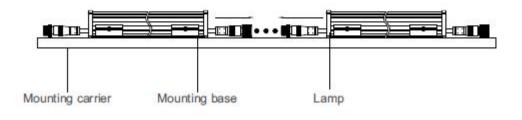

 Use ST4 self-tapping screws to fix the mounting seat to the position of the mounting carrier as shown in the figure, with the specific spacing to be required by the lamp length.

Finally, connect the male and female connectors of the waterproof joint line through threads as shown in the figure, and secure the installation.