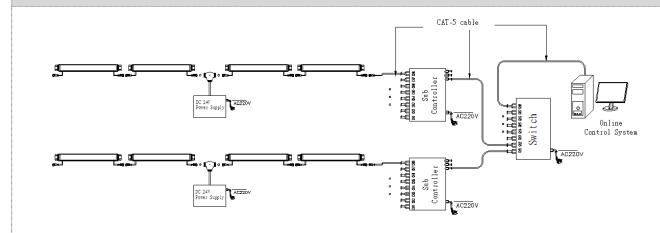

### System connection diagram:

- 1, Host controller should connect with slave controller. Working voltage for controllers are AC220V.
- 2,On-line main controller should connect with slave controller, on-line main controller and sub controller working voltage are AC220V.
- 3,Each sub-controller with 8 ports, with each port 512 pixels, supporting data converter, supports 100 meters ultra-long haul transmission.
- 4,The CAT-5 e. cable distance should be within 100 meters between host controller and slave controller, between slave controllers and switch, etc.

## **Online Controlling System Diagram**