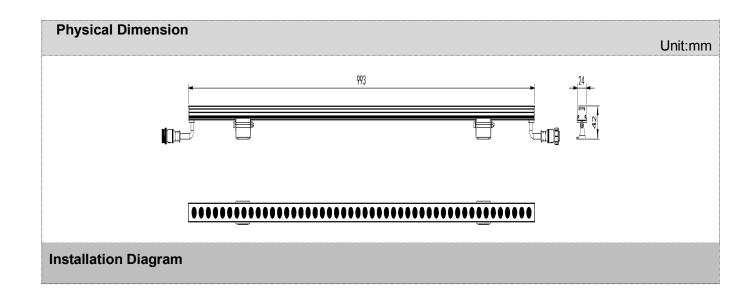

| Basic Specifications   |                                               |
|------------------------|-----------------------------------------------|
| Color Range            | W(2700K-6500K),RGB,RGB+W,RGBW                 |
| Light Source           | 48pcs LEDs                                    |
| Working Voltage        | DC 24V                                        |
| Max. Power Consumption | 12W                                           |
| Control                | DMX512                                        |
| Segment                | 1/4/8                                         |
| Grey Scale             | 8bit, 16bit                                   |
| Source Life            | 50,000 h                                      |
| RDM                    | Optional                                      |
| LED chip Brand         | Optional(Cree, OSRAM, Lumileds, Epistar, etc) |
| Housing                | High Strength Aluminum                        |
| Cover                  | PC                                            |
| Weight                 | 1.65KG                                        |
| Working Temperature    | -40°C to 60°C                                 |
| Storage Temperature    | -40°C to 70°C                                 |