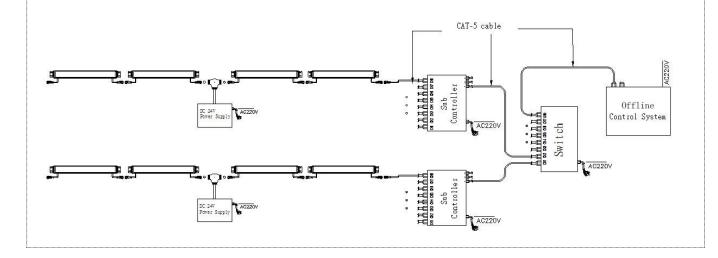

### System connection diagram:

- 1, Host controller should connect with slave controller. Working voltage for controllers are AC220V.
- 2,On-line main controller should connect with slave controller, on-line main controller and sub controller working voltage are AC220V.
- 3,Each sub-controller with 8 ports, with each port 512 pixels, supporting data converter, supports 100 meters ultra-long haul transmission.
- 4,The CAT-5 e. cable distance should be within 100 meters between host controller and slave controller, between slave controllers and switch, etc.

### Offline Controlling System Diagram