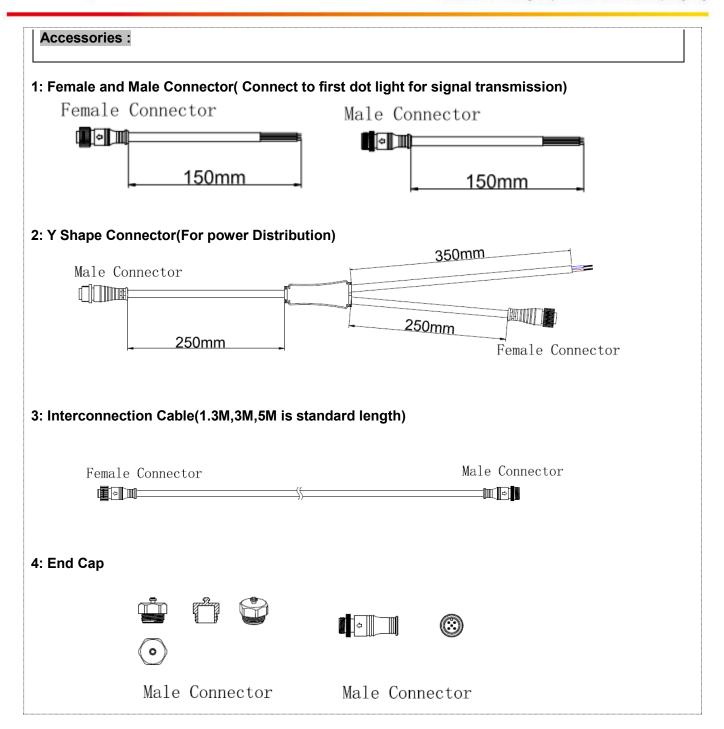

 Use ST4 self-tapping screws to fix the mounting seat to the position of the mounting carrier as shown in the figure, with the specific spacing to be required by the lamp length.

Finally, connect the male and female connectors of the waterproof joint line through threads as shown in the figure, and secure the installation.