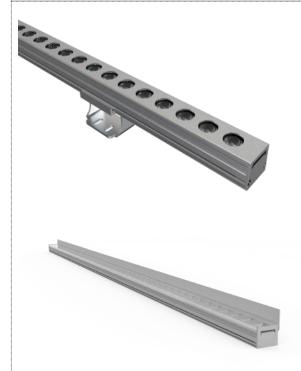

### Description

**EXC-W24B full color series** consists of strip-shaped small-power wall washer lights with high-strength aluminum alloy housing specially designed by EXC for outdoor landscape lighting. It could be used for illumination in specific areas or landscape wash lighting, applicable on building facades, bridges, stages, etc. There are many options for lamp length specifications available.

#### **Features**

- Professional comb convection heat dissipation design
- Unique waterproof and breathable design
- Low thermal resistance path heat dissipation design
- Outdoor lightning protection and electrostatic discharge (ESD) protection design
- Projection distance: 1-2m