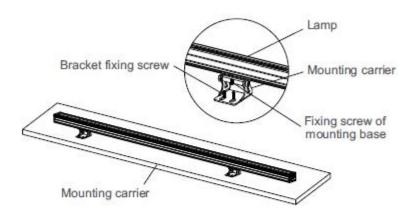

 Use ST4 self-tapping screws to fix the mounting seat to the position of the mounting carrier as shown in the figure, with the specific spacing to be required by the lamp length.

Finally, connect the male and female connectors of the waterproof joint line through threads as shown in the figure, and secure the installation.