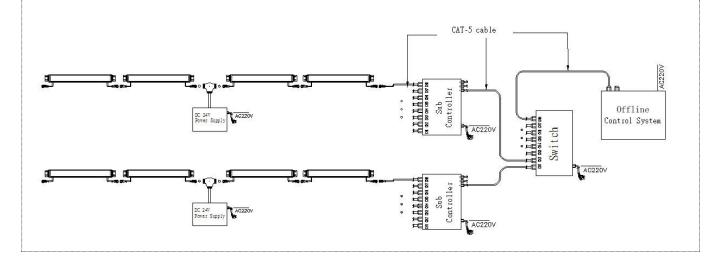

to 60°C                                 |
| Storage Temperature    | -40°C to 70°C                                 |





Installation Diagram







## System connection diagram:

- 1, Host controller should connect with slave controller. Working voltage for controllers are AC220V.
- 2,On-line main controller should connect with slave controller, on-line main controller and sub controller working voltage are AC220V.
- 3,Each sub-controller with 8 ports, with each port 512 pixels, supporting data converter, supports 100

meters ultra-long haul transmission.

4, The CAT-5 e. cable distance should be within 100 meters between host controller and slave controller, between slave controllers and switch, etc.

**Online Controlling System Diagram** 



## **Offline Controlling System Diagram**