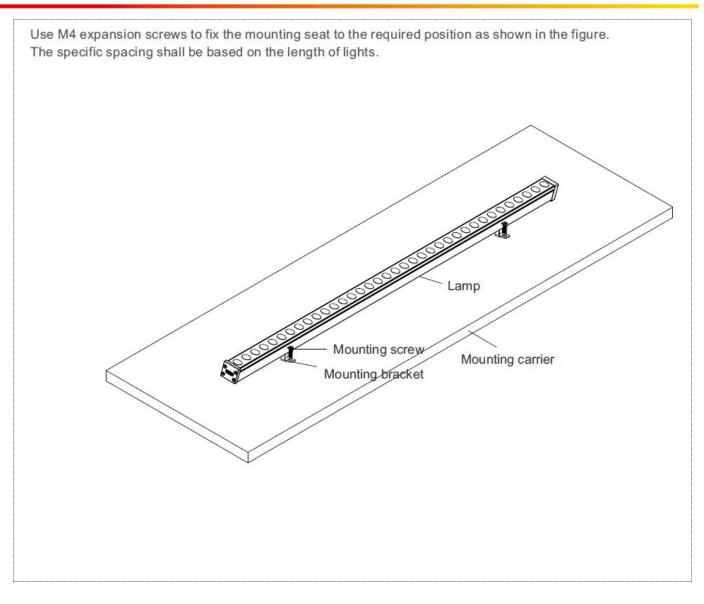

|
| Segment                | 1/4/8                                         |
| Grey Scale             | 8bit, 16bit                                   |
| Source Life            | 50,000 h                                      |
| RDM                    | Optional                                      |
| LED chip Brand         | Optional(Cree, OSRAM, Lumileds, Epistar, etc) |
| Housing                | High Strength Aluminum                        |
| Cover                  | Tempered glass                                |
| Weight                 | 0.94KG                                        |
| Working Temperature    | -40°C to 60°C                                 |
| Storage Temperature    | -40°C to 70°C                                 |





Installation Diagram







## System connection diagram:

- 1, Host controller should connect with slave controller. Working voltage for controllers are AC220V.
- 2,On-line main controller should connect with slave controller, on-line main controller and sub controller working voltage are AC220V.
- 3,Each sub-controller with 8 ports, with each port 512 pixels, supporting data converter, supports 100

meters ultra-long haul transmission.

4, The CAT-5 e. cable distance should be within 100 meters between host controller and slave controller, between slave controllers and switch, etc.

**Online Controlling System Diagram** 



## **Offline Controlling System Diagram**