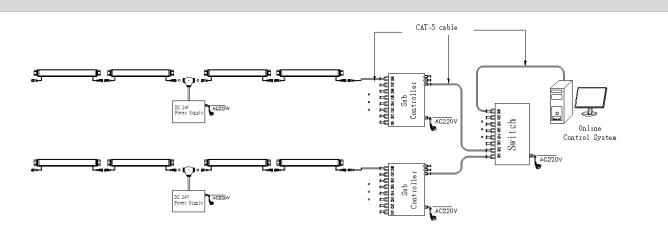

## System connection diagram:

- 1, Host controller should connect with slave controller. Working voltage for controllers are AC220V.
- 2,On-line main controller should connect with slave controller, on-line main controller and sub controller working voltage are AC220V.
- 3,Each sub-controller with 8 ports, with each port 512 pixels, supporting data converter, supports 100

meters ultra-long haul transmission.

4, The CAT-5 e. cable distance should be within 100 meters between host controller and slave controller, between slave controllers and switch, etc.

**Online Controlling System Diagram** 