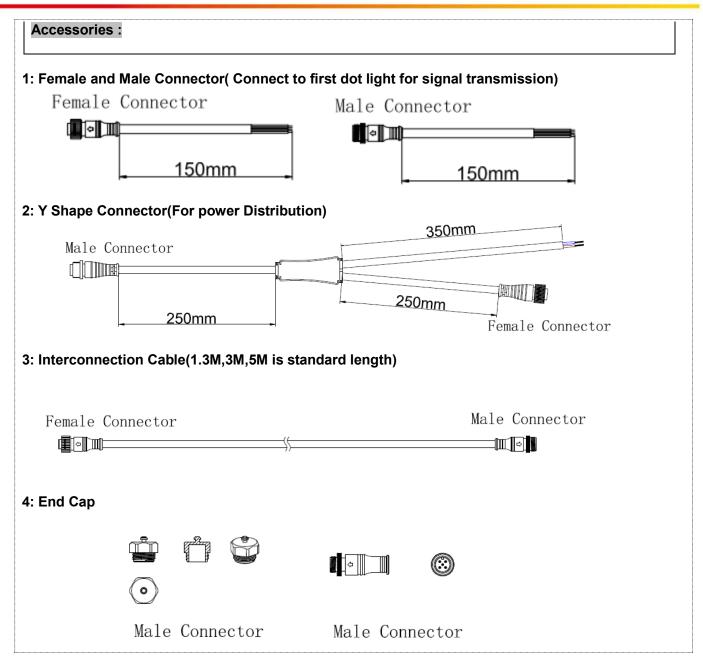

60°C                                 |
| Storage Temperature    | -40°C to 70°C                                 |





Installation Diagram







## System connection diagram:

- 1, Host controller should connect with slave controller. Working voltage for controllers are AC220V.
- 2,On-line main controller should connect with slave controller, on-line main controller and sub controller working voltage are AC220V.
- 3,Each sub-controller with 8 ports, with each port 512 pixels, supporting data converter, supports 100

meters ultra-long haul transmission.

4, The CAT-5 e. cable distance should be within 100 meters between host controller and slave controller, between slave controllers and switch, etc.

**Online Controlling System Diagram** 



## **Offline Controlling System Diagram**