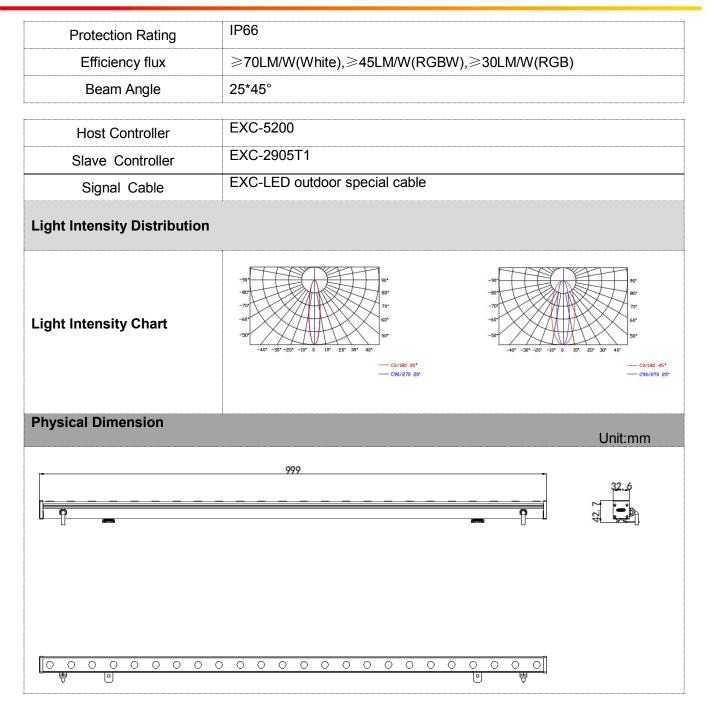

| Basic Specifications   |                                               |
|------------------------|-----------------------------------------------|
| Color Range            | W(2700K-6500K),RGB,RGB+W,RGBW                 |
| Light Source           | 36/48pcs LEDs                                 |
| Working Voltage        | DC 24V                                        |
| Max. Power Consumption | 10W/12W                                       |
| Control                | DMX512                                        |
| Segment                | 1/4/8                                         |
| Grey Scale             | 8bit, 16bit                                   |
| Source Life            | 50,000 h                                      |
| RDM                    | Optional                                      |
| LED chip Brand         | Optional(Cree, OSRAM, Lumileds, Epistar, etc) |
| Housing                | High Strength Aluminum                        |
| Cover                  | Tempered glass                                |
| Weight                 | 0.94KG                                        |
| Working Temperature    | -40°C to 60°C                                 |
| Storage Temperature    | -40°C to 70°C                                 |