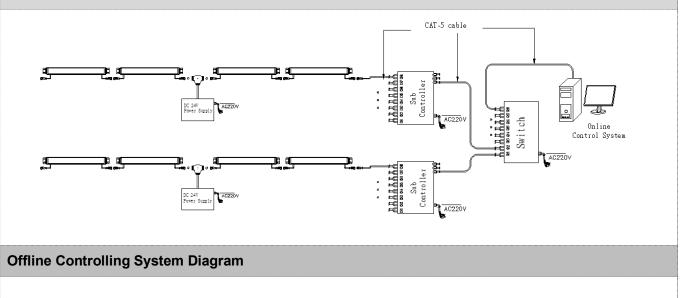

## System connection diagram:

1, Host controller should connect with slave controller. Working voltage for controllers are AC220V.

- 2,On-line main controller should connect with slave controller, on-line main controller and sub controller working voltage are AC220V.
- 3,Each sub-controller with 8 ports, with each port 512 pixels, supporting data converter, supports 100 meters ultra-long haul transmission.
- 4, The CAT-5 e. cable distance should be within 100 meters between host controller and slave controller, between slave controllers and switch, etc.

**Online Controlling System Diagram** 

| Accessories :                                                  |                             |  |
|----------------------------------------------------------------|-----------------------------|--|
| 1: Female and Male Connector( Connect to f<br>Female Connector | Male Connector              |  |
| ∎.el.≡<br>150mm                                                | ∎o<br>150mm                 |  |
| 2: Y Shape Connector(For power Distribution)                   |                             |  |
| Male Connector                                                 | 350mm                       |  |
| 250mm                                                          | - 250mm<br>Female Connector |  |
| 3: Interconnection Cable(1.3M,3M,5M is standard length)        |                             |  |
| Female Connector                                               | Male Connector              |  |
| 4: End Cap                                                     |                             |  |
|                                                                |                             |  |
| Male Connector                                                 | Male Connector              |  |