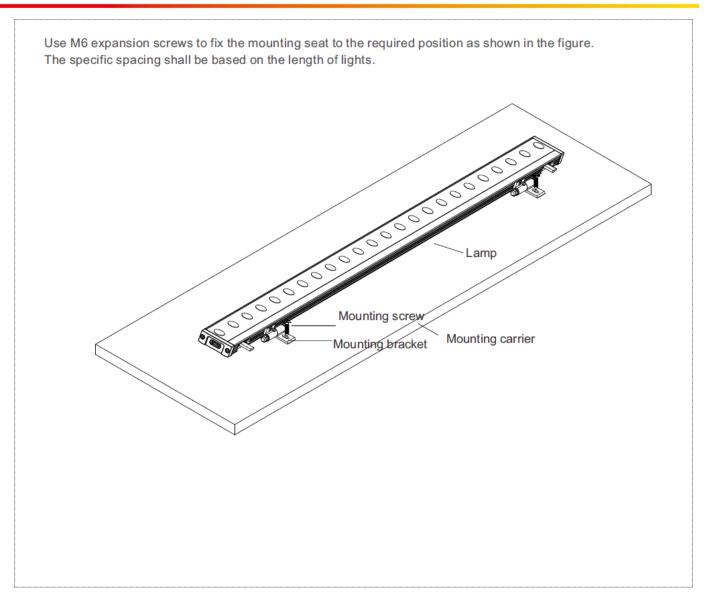

## System connection diagram:

1, Host controller should connect with slave controller. Working voltage for controllers are AC220V.

- 2,On-line main controller should connect with slave controller, on-line main controller and sub controller working voltage are AC220V.
- 3,Each sub-controller with 8 ports, with each port 512 pixels, supporting data converter, supports 100 meters ultra-long haul transmission.
- 4, The CAT-5 e. cable distance should be within 100 meters between host controller and slave controller, between slave controllers and switch, etc.