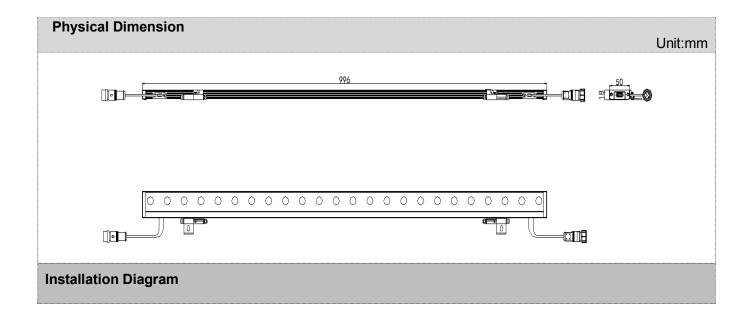

| EXC-W50FBL Multi-pixel LED Wall Washer        |                                                                                                                                                                                                                                                                                                                                                                                                        |  |
|-----------------------------------------------|--------------------------------------------------------------------------------------------------------------------------------------------------------------------------------------------------------------------------------------------------------------------------------------------------------------------------------------------------------------------------------------------------------|--|
|                                               | Description                                                                                                                                                                                                                                                                                                                                                                                            |  |
| Application Environment:<br>Indoor<br>Outdoor | <b>EXC-W50FBL full color series</b> consists of strip-shaped small-power wall washer lights with high-strength aluminum alloy housing specially designed by EXC for outdoor landscape lighting. It could be used for illumination in specific areas or landscape wash lighting, applicable on building facades, bridges, stages, etc. There are many options for lamp length specifications available. |  |
|                                               | Features                                                                                                                                                                                                                                                                                                                                                                                               |  |
|                                               | <ul> <li>Professional comb convection heat<br/>dissipation design</li> </ul>                                                                                                                                                                                                                                                                                                                           |  |
|                                               | • Unique waterproof and breathable design                                                                                                                                                                                                                                                                                                                                                              |  |
|                                               | <ul> <li>Low thermal resistance path heat dissipation<br/>design</li> </ul>                                                                                                                                                                                                                                                                                                                            |  |
|                                               | <ul> <li>Outdoor lightning protection and<br/>electrostatic discharge (ESD) protection<br/>design</li> </ul>                                                                                                                                                                                                                                                                                           |  |
|                                               | <ul> <li>Projection distance: 1-3m</li> </ul>                                                                                                                                                                                                                                                                                                                                                          |  |

| Basic Specifications   |                                               |  |
|------------------------|-----------------------------------------------|--|
| Color Range            | W(2700K-6500K)                                |  |
| Light Source           | 36pcs LEDs                                    |  |
| Working Voltage        | DC 24V                                        |  |
| Max. Power Consumption | 36W                                           |  |
| Control                | DMX512                                        |  |
| Segment                | 1                                             |  |
| Grey Scale             | 8/16BIT                                       |  |
| Source Life            | 50,000 h                                      |  |
| RDM                    | Optional                                      |  |
| LED chip Brand         | Optional(Cree, OSRAM, Lumileds, Epistar, etc) |  |
| Housing                | High Strength Aluminum                        |  |
| Cover                  | Tempered Glass                                |  |
| Weight                 | 1.357KG                                       |  |
| Working Temperature    | -40°C to 60°C                                 |  |
| Storage Temperature    | -40°C to 70°C                                 |  |