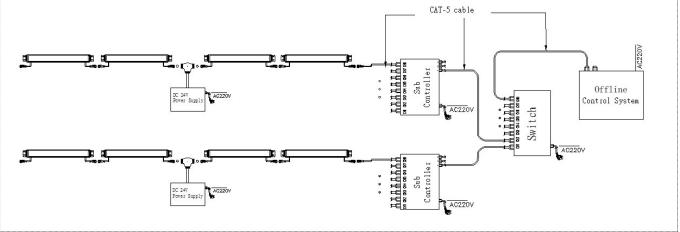

## System connection diagram:

1, Host controller should connect with slave controller. Working voltage for controllers are AC220V.

- 2,On-line main controller should connect with slave controller, on-line main controller and sub controller working voltage are AC220V.
- 3,Each sub-controller with 8 ports, with each port 512 pixels, supporting data converter, supports 100 meters ultra-long haul transmission.
- 4, The CAT-5 e. cable distance should be within 100 meters between host controller and slave controller, between slave controllers and switch, etc.

**Online Controlling System Diagram** 

| Accessories :                                                  |                             |  |
|----------------------------------------------------------------|-----------------------------|--|
| 1: Female and Male Connector( Connect to f<br>Female Connector | Male Connector              |  |
| ∎.el.≡<br>150mm                                                | ∎o<br>150mm                 |  |
| 2: Y Shape Connector(For power Distribution)                   |                             |  |
| Male Connector                                                 | 350mm                       |  |
| 250mm                                                          | - 250mm<br>Female Connector |  |
| 3: Interconnection Cable(1.3M,3M,5M is standard length)        |                             |  |
| Female Connector                                               | Male Connector              |  |
| 4: End Cap                                                     |                             |  |
|                                                                |                             |  |
| Male Connector                                                 | Male Connector              |  |