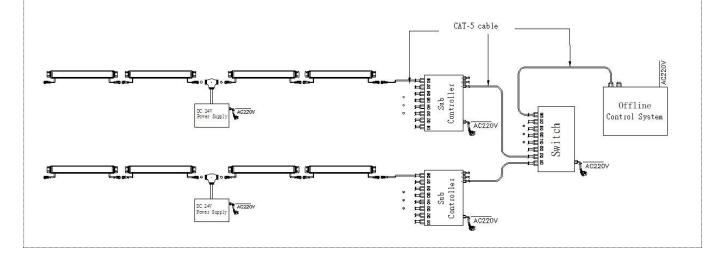

## System connection diagram:

- 1, Host controller should connect with slave controller. Working voltage for controllers are AC220V.
- 2,On-line main controller should connect with slave controller, on-line main controller and sub controller working voltage are AC220V.
- 3,Each sub-controller with 8 ports, with each port 512 pixels, supporting data converter, supports 100 meters ultra-long haul transmission.
- 4,The CAT-5 e. cable distance should be within 100 meters between host controller and slave controller, between slave controllers and switch, etc.

## Offline Controlling System Diagram