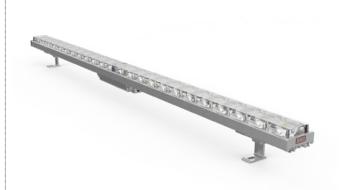

# EXC-W52HBL Multi-pixel LED Wall Washer



Application Environment: Indoor Outdoor

## Description

**EXC-W52HBL** full color series are high power outdoor landscape LED wall washer with high strength aluminum alloy housing by EXC-LED. EXC-W64B can be used for accent lighting or flood lighting, such as building facade, bridge, stage, etc. Customized lighting fixture length available.

#### **Features**

- Professional comb convection heat dissipation design
- Unique waterproof and breathable design
- Low thermal resistance path hear dissipation design
- Outdoor lightning protection and electrostatic discharge (ESD) protection design
- Projection distance: 1-8m

| Basic Specifications   |                                               |
|------------------------|-----------------------------------------------|
| Color Range