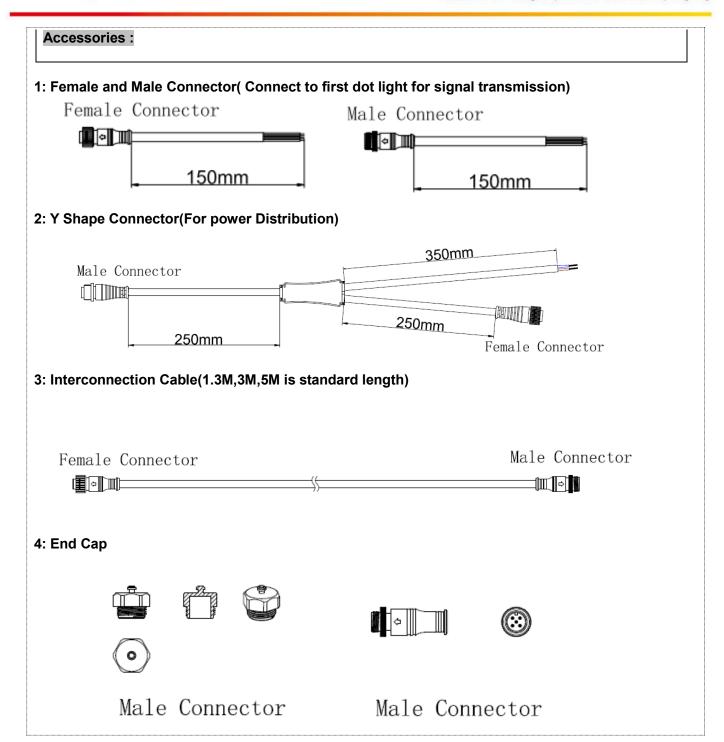

## System connection diagram:

- 1, Host controller should connect with slave controller. Working voltage for controllers are AC220V.
- 2,On-line main controller should connect with slave controller, on-line main controller and sub controller working voltage are AC220V.
- 3,Each sub-controller with 8 ports, with each port 512 pixels, supporting data converter, supports 100 meters ultra-long haul transmission.
- 4,The CAT-5 e. cable distance should be within 100 meters between host controller and slave controller, between slave controllers and switch, etc.