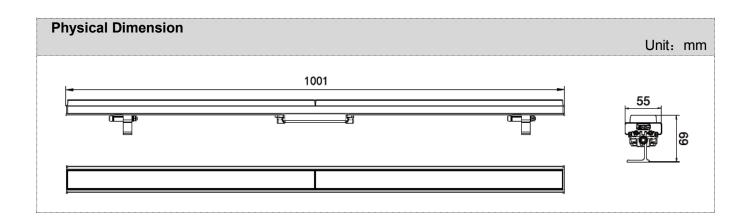

## **Installation Diagram**

选用M6膨胀螺丝,按如图方式将安装座固定到需求位置,具体间距按灯具长度要求.

Use M6 expansion screws to fix the mounting bracket to the required position as shown in the figure. The specific spacing shall be based on the length of the lights.