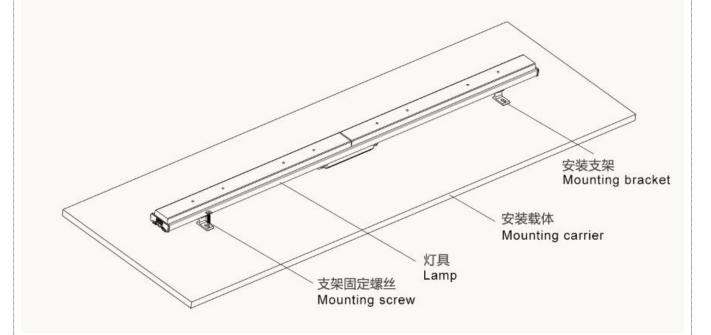

## **Installation Diagram**

选用M6膨胀螺丝,按如图方式将安装座固定到需求位置,具体间距按灯具长度要求.

Use M6 expansion screws to fix the mounting bracket to the required position as shown in the figure. The specific spacing shall be based on the length of the lights.