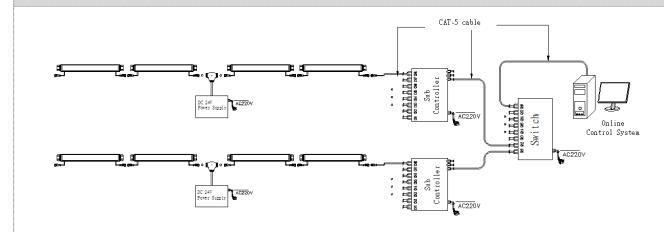

## System connection diagram:

- 1, Host controller should connect with slave controller. Working voltage for controllers are AC220V.
- 2,On-line main controller should connect with slave controller, on-line main controller and sub controller working voltage are AC220V.
- 3,Each sub-controller with 8 ports, with each port 512 pixels, supporting data converter, supports 100 meters ultra-long haul transmission.
- 4,The CAT-5 e. cable distance should be within 100 meters between host controller and slave controller, between slave controllers and switch, etc.

## **Online Controlling System Diagram**