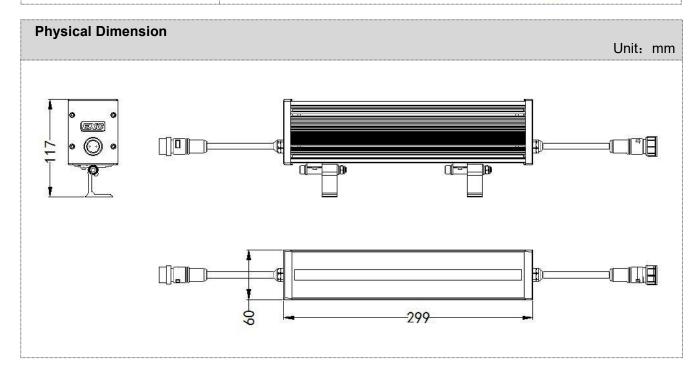

| Basic Specifications   |                                                            |
|------------------------|------------------------------------------------------------|
| Color Range            | W(2700K-6500K)                                             |
| Working Voltage        | DC 24V                                                     |
| Max. Power Consumption | 18W                                                        |
| Light Source           | 4 PCS High Power LEDs                                      |
| LED chip Brand         | Optional(Cree, OSRAM, Lumileds, Epistar, etc)              |
| CRI                    | 80                                                         |
| Control                | DMX512                                                     |
| Source Life            | 50,000 h                                                   |
| Housing                | High Strength Aluminum                                     |
| Cover                  | Tempered glass                                             |
| Weight                 | 1.2Kg                                                      |
| Dimensions             | 299mm x 60mm x 117mm (L x W x H, exclude Mounting Bracket) |
| Installation           | Installation with screws                                   |