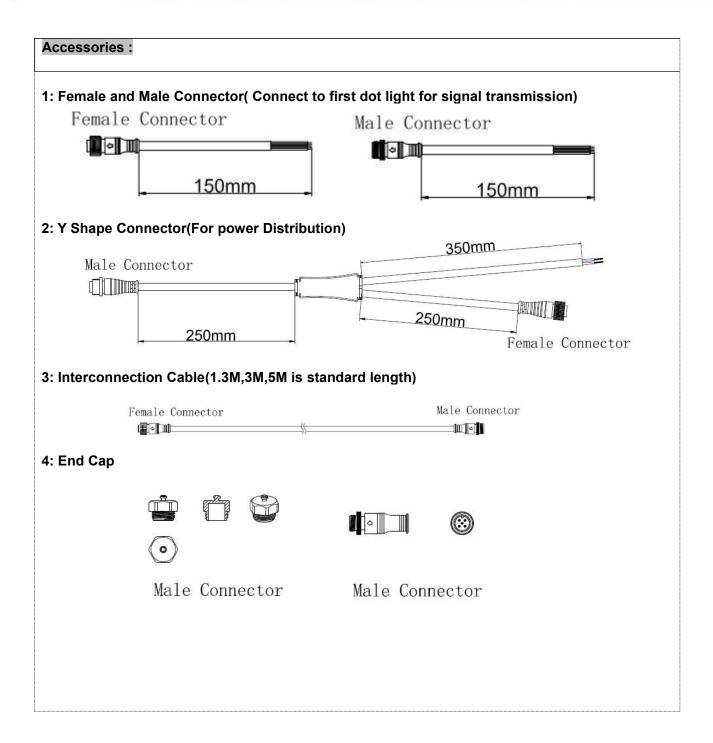

| Host Controller              | EXC-5200                                                           |
|------------------------------|--------------------------------------------------------------------|
| Slave Controller             | EXC-2905T1                                                         |
| Signal Cable                 | EXC-LED outdoor special cable                                      |
| Light Intensity Distribution |                                                                    |
| Light Intensity Chart        | -90<br>-75<br>-60<br>-45<br>-45<br>-30 -15 0 15 30<br>-15 0 45<br> |