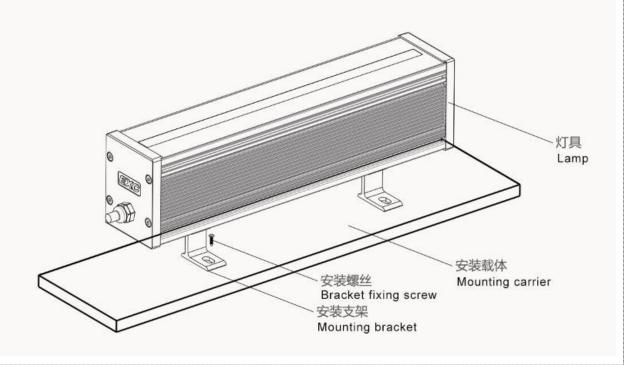

## **Installation Diagram**

选用M6膨胀螺丝、按如图方式将安装座固定到需求位置,具体间距按灯具长度要求。

Use M6 expansion screws to fix the mounting seat to the required position as shown in the figure.

The specific spacing shall be based on the length of lights.