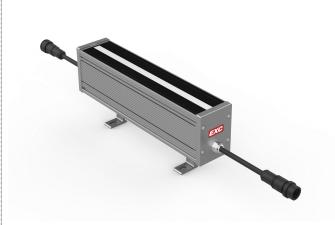

## **EXC-B60ABL** LED Sill Light

Application Environment: Indoor Outdoor

## **Description:**

**EXC-T60ABL LED Sill Light** are a single color LED light with extruded aluminum alloy housing, which are designed for window lighting by EXC-T60ABL LED. With Unique appearance design, mainly used for Special area lighting light window, lighting up the whole window, to create special lighting effect.

## **Features**

- Bionic design, vivid and interesting
- It has a variety of dynamic models, including the creeping mode of window corners, the straight-line mode in windows and the climbing mode of window corners, to create a lively and happy scene
- The arched shape can well shield the dazzling light.
- Low thermal resistance path cooling design.