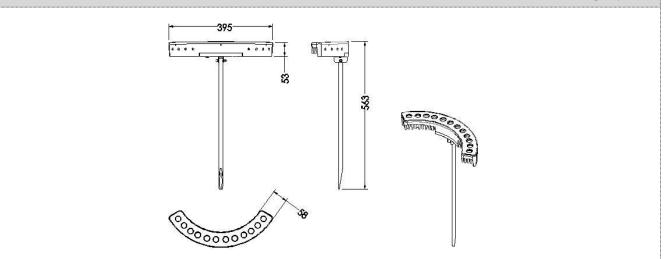

|
| Luminous Flux       | 50LM/W(White), 20LM/W(RGB)                                                                                                                                   |
| Beam Angle          | W-3030P7: 10°/15°/20°/30°/45°/60°/80°<br>RGB-3030P7/CREE XP series:<br>6°/8°/10°/15°20°/30°/45°/60°/80°<br>3535:30°/45°/60°/80°<br>5050: 17°/20°/30°/45°/60° |
|                     | EXC-5200                                                                                                                                                     |





## 聚焦LED点光源 专注LED景观照明 Focus on LED Pixel Light, Specialized in LED Landscape Lighting.

## **Physical Dimension**

Unit: mm







## 聚焦LED点光源 专注LED景观照明 Focus on LED Pixel Light, Specialized in LED Landscape Lighting.





## System connection diagram:

- 1. Host controller should connect with slave controller. Working voltage for controllers are AC220V.
- 2. On-line main controller should connect with slave controller, on-line main controller and sub controller working voltage are AC220V.
- 3 each sub-controller with 8 ports, with each port 512 pixels, supporting data converter, supports 100 meters ultra-long haul transmission.
- 4. The CAT-5 e. cable distance should be within 100 meters between host controller and slave controller, between slave controllers and switch, etc.