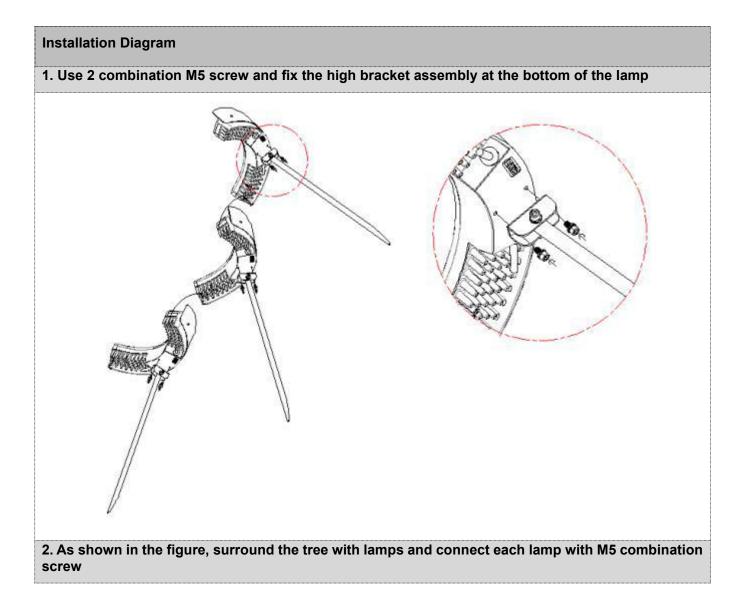

## System connection diagram:

- 1. Host controller should connect with slave controller. Working voltage for controllers are AC220V.
- 2. On-line main controller should connect with slave controller, on-line main controller and sub controller working voltage are AC220V.
- 3 each sub-controller with 8 ports, with each port 512 pixels, supporting data converter, supports 100 meters ultra-long haul transmission.
- 4. The CAT-5 e. cable distance should be within 100 meters between host controller and slave controller, between slave controllers and switch, etc.