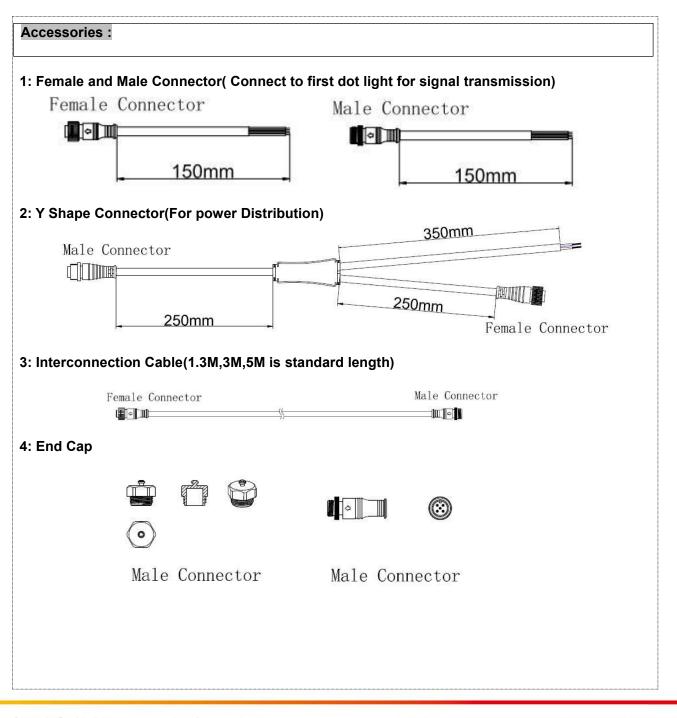

|





## 聚焦LED点光源 专注LED景观照明 Focus on LED Pixel Light, Specialized in LED Landscape Lighting.

## **Physical Dimension**

Unit: mm







## 聚焦LED点光源 专注LED景观照明 Focus on LED Pixel Light, Specialized in LED Landscape Lighting.





## System connection diagram:

- 1. Host controller should connect with slave controller. Working voltage for controllers are AC220V.
- 2. On-line main controller should connect with slave controller, on-line main controller and sub controller working voltage are AC220V.
- 3 each sub-controller with 8 ports, with each port 512 pixels, supporting data converter, supports 100 meters ultra-long haul transmission.
- 4. The CAT-5 e. cable distance should be within 100 meters between host controller and slave controller, between slave controllers and switch, etc.