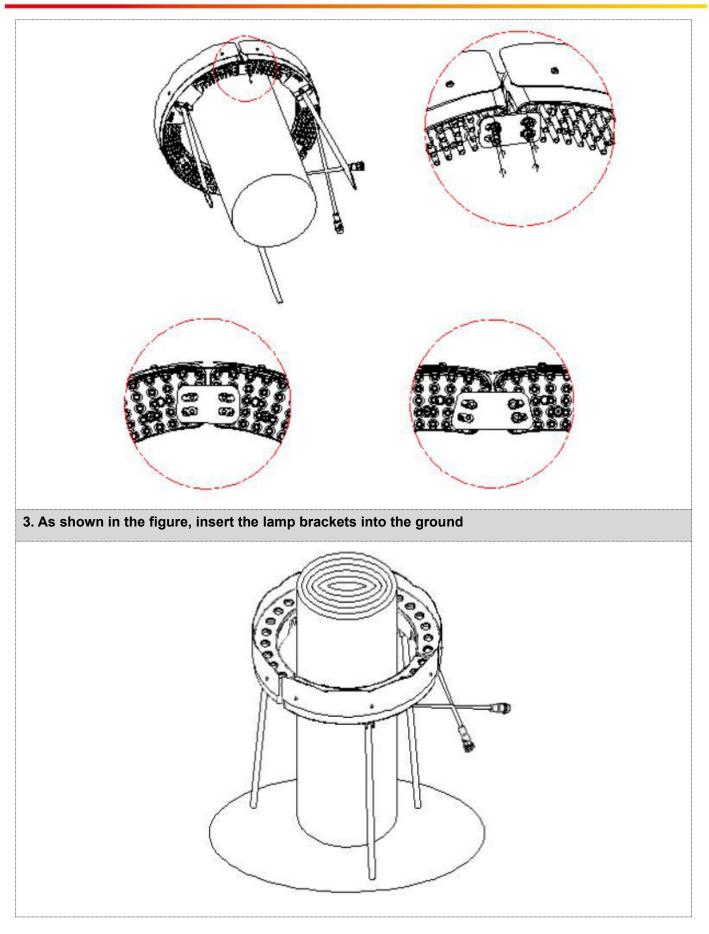

|
| Luminous Flux       | 50LM/W(White), 20LM/W(RGB)                                                                                                                                   |
| Beam Angle          | W-3030P7: 10°/15°/20°/30°/45°/60°/80°<br>RGB-3030P7/CREE XP series:<br>6°/8°/10°/15°20°/30°/45°/60°/80°<br>3535:30°/45°/60°/80°<br>5050: 17°/20°/30°/45°/60° |
|                     | EXC-5200                                                                                                                                                     |





## 聚焦LED点光源 专注LED景观照明 Focus on LED Pixel Light, Specialized in LED Landscape Lighting.

## **Physical Dimension**

Unit: mm







## 聚焦LED点光源 专注LED景观照明 Focus on LED Pixel Light, Specialized in LED Landscape Lighting.





## System connection diagram:

- 1. Host controller should connect with slave controller. Working voltage for controllers are AC220V.
- 2. On-line main controller should connect with slave controller, on-line main controller and sub controller working voltage are AC220V.
- 3 each sub-controller with 8 ports, with each port 512 pixels, supporting data converter, supports 100 meters ultra-long haul transmission.
- 4. The CAT-5 e. cable distance should be within 100 meters between host controller and slave controller, between slave controllers and switch, etc.