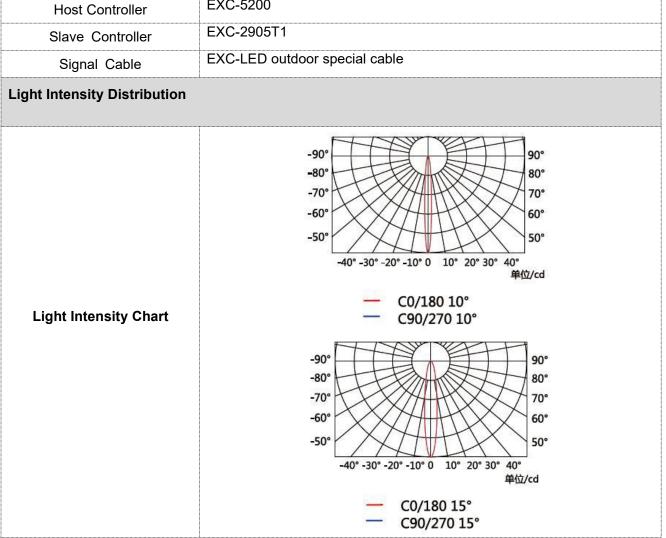

| Weight              | 1.7Kg(Single module lamp)                                                                                                                                    |
|---------------------|--------------------------------------------------------------------------------------------------------------------------------------------------------------|
| Dimensions          | 395mm x 58mm x 53mm (L x W x H, exclude Mounting Bracket)                                                                                                    |
| Installation        | Installation with screws or adhesive                                                                                                                         |
| Norking Temperature | -40°C to 60°C                                                                                                                                                |
| Storage Temperature | -40°C to 70°C                                                                                                                                                |
| Protection Rating   | IP66                                                                                                                                                         |
| Luminous Flux       | 50LM/W(White), 20LM/W(RGB)                                                                                                                                   |
| Beam Angle          | W-3030P7: 10°/15°/20°/30°/45°/60°/80°<br>RGB-3030P7/CREE XP series:<br>6°/8°/10°/15°20°/30°/45°/60°/80°<br>3535:30°/45°/60°/80°<br>5050: 17°/20°/30°/45°/60° |
|                     | EXC-5200                                                                                                                                                     |