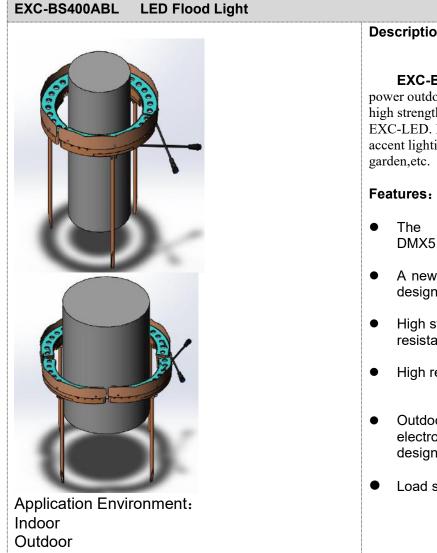

# **Description:**

**EXC-BS400ABL Light tree lamp** are high power outdoor landscape flood lighting fixture with high strength aluminum alloy housing by EXC-LED. Each lighting fixture can be used for accent lighting or flood lighting, such as, landscape

- newest generation technology: DMX512 parallel bus design
- A new generation of structural waterproof design
- High strength aluminum and low thermal resistance path cooling design
- High reliability modularization design
- Outdoor lighting protection and electrostatic discharge (ESD) protection design
- Load safety design