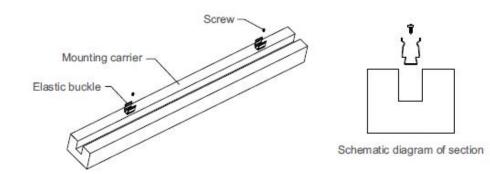

## Installation Diagram

## 1. Facade installation

1. Fix the elastic buckle on the mounting carrier with screws.

2. Install the lamp onto the elastic bracket, and fix the lamp with the elastic buckle.

Schematic diagram of section