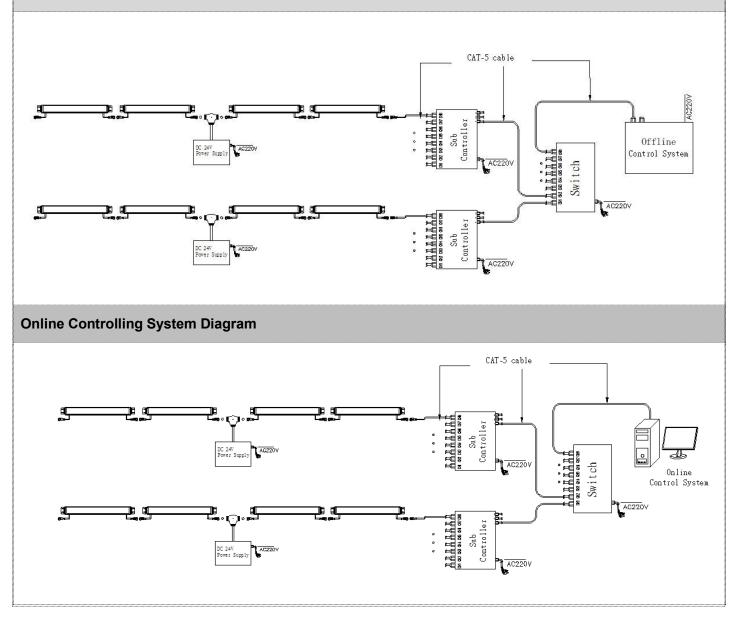

## System connection diagram:

- 1. Host controller should connect with slave controller. Working voltage for controllers are AC220V.
- 2. On-line main controller should connect with slave controller, on-line main controller and sub controller working voltage are AC220V.
- 3. each sub-controller with 8 ports, with each port 512 pixels, supporting data converter, supports 100 meters ultra-long haul transmission.
- 4. The CAT-5 e. cable distance should be within 100 meters between host controller and slave controller, between slave controllers and switch, etc.

## Offline Controlling System Diagram