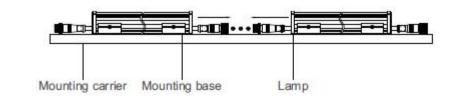

## 1. Facade installation

1. Fix the elastic buckle on the mounting carrier with screws.

2. Install the lamp onto the elastic bracket, and fix the lamp with the elastic buckle.

Schematic diagram of section

3. Complete the effect diagram of installation.

Schematic diagram of section

Remove one end cap Schematic Diagram of Section

 Use ST4 self-tapping screws to fix the mounting seat to the position of the mounting carrier as shown in the figure, with the specific spacing to be required by the lamp length.