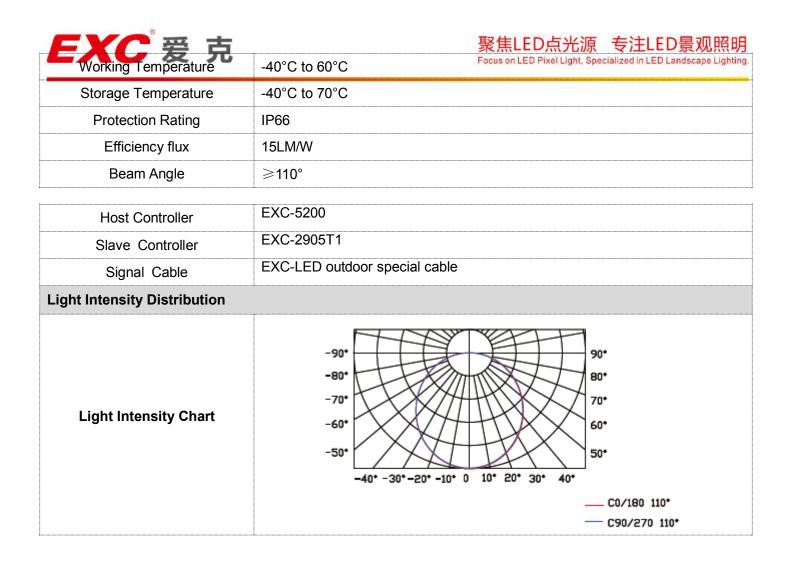

| Basic Specifications   |                                               |
|------------------------|-----------------------------------------------|
| Color Range            | RGB/RGBW/W                                    |
| Working Voltage        | DC 24V                                        |
| Max. Power Consumption | 9W/12W/15W/18W                                |
| Light Source           | 36//48/60 pcs LEDs                            |
| LED chip Brand         | Optional(Cree, OSRAM, Lumileds, Epistar, etc) |
| CRI                    | 80                                            |
| Control                | DMX512, ON/OFF                                |
| Segment                | 1/4/6/8/10                                    |
| Source Life            | 50,000 h                                      |
| Housing                | High strength aluminum alloy                  |
| Cover                  | PC(Transparent, Opal)                         |
| Weight                 | 0.84Kg                                        |