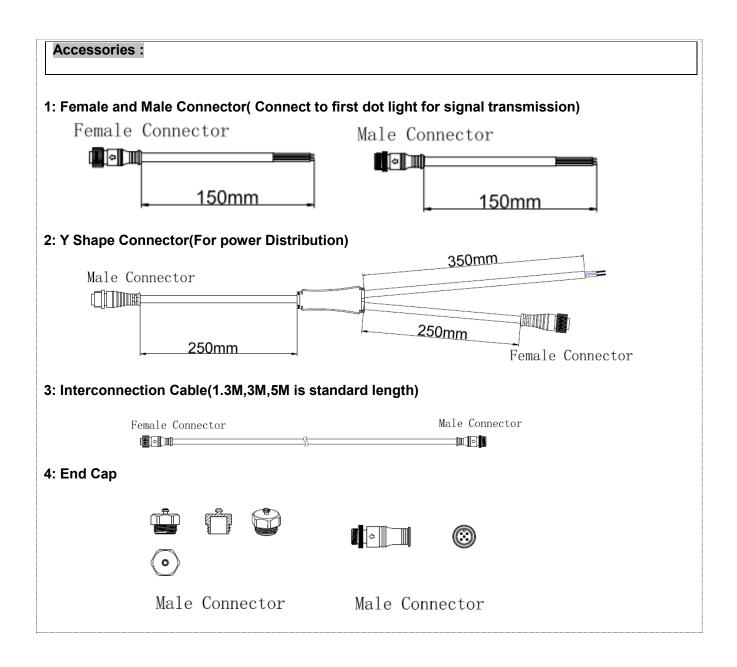

ng seat. Secure the installation.



3. Finally, connect the male and female connectors of the waterproof joint line through threads as shown in the figure, and secure the installation.





## System connection diagram:

- 1. Host controller should connect with slave controller. Working voltage for controllers are AC220V.
- 2. On-line main controller should connect with slave controller, on-line main controller and sub controller working voltage are AC220V.
- 3. each sub-controller with 8 ports, with each port 512 pixels, supporting data converter, supports 100 meters ultra-long haul transmission.
- 4. The CAT-5 e. cable distance should be within 100 meters between host controller and slave controller, between slave controllers and switch, etc.

## Offline Controlling System Diagram