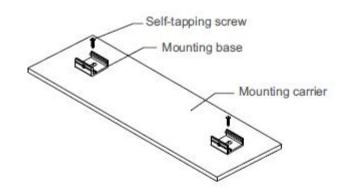

3. Complete the effect diagram of installation.

Schematic diagram of section

Remove one end cap Schematic Diagram of Section

 Use ST4 self-tapping screws to fix the mounting seat to the position of the mounting carrier as shown in the figure, with the specific spacing to be required by the lamp length.