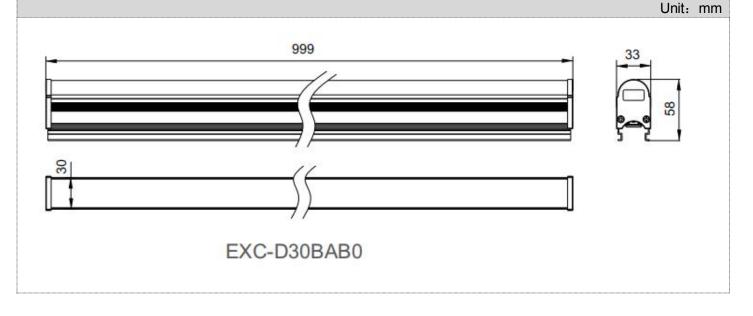

| Basic Specifications   |                                               |
|------------------------|-----------------------------------------------|
| Color Range            | RGB/RGBW/W                                    |
| Working Voltage        | DC 24V                                        |
| Max. Power Consumption | 9W/12W/15W/18W                                |
| Light Source           | 36//48/60 pcs LEDs                            |
| LED chip Brand         | Optional(Cree, OSRAM, Lumileds, Epistar, etc) |
| CRI                    | 80                                            |
| Control                | DMX512, ON/OFF                                |
| Segment                | 1/4/6/8/10                                    |
| Source Life            | 50,000 h                                      |
| Housing                | High strength aluminum alloy                  |
| Cover                  | PC(Transparent, Opal)                         |
| Weight                 | 0.84Kg                                        |