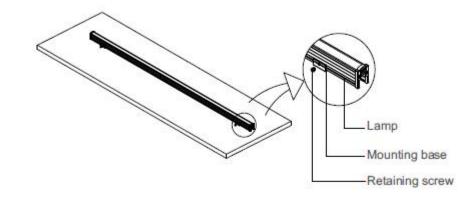

2. Clamp the lamp on the mounting seat, and then use M4 screws to lock the lamp through the mounting seat. Secure the installation.

3. Finally, connect the male and female connectors of the waterproof joint line through threads as shown in the figure, and secure the installation.