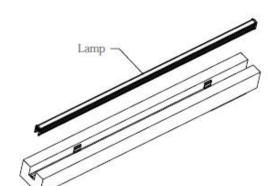

## 1. Facade installation

1. Fix the elastic buckle on the mounting carrier with screws.

2. Install the lamp onto the elastic bracket, and fix the lamp with the elastic buckle.

Schematic diagram of section

3. Complete the effect diagram of installation.

Schematic diagram of section

Remove one end cap Schematic Diagram of Section

 Use ST4 self-tapping screws to fix the mounting seat to the position of the mounting carrier as shown in the figure, with the specific spacing to be required by the lamp length.