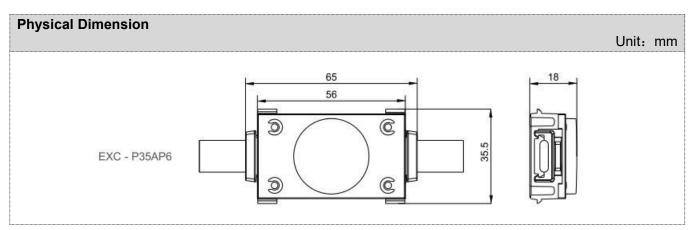

| Basic Specifications   |                                                            |  |
|------------------------|------------------------------------------------------------|--|
| Color                  | W(2200K-6500K), RGB, RGB+W, etc                            |  |
| Working Voltage        | 15V/24V                                                    |  |
| Max. Power Consumption | 0.9W/1.2W/1.5W/1.8W                                        |  |
| Light Source           | 4/6pcs SMD LEDs                                            |  |
| CRI                    | 80                                                         |  |
| Control                | ON/OFF, DMX512                                             |  |
| Grey Scale             | 8bit, 16bit                                                |  |
| Source Life            | 50,000h                                                    |  |
| RDM                    | Optional                                                   |  |
| LED chip Brand         | Optional(Cree, OSRAM, Lumileds, Epistar, etc)              |  |
| Cover                  | PC(Transparent,Opal)                                       |  |
| Housing                | PC+ABS                                                     |  |
| Weight                 | 38g                                                        |  |
| Dimensions             | 65mm x 35.5mm x 18mm (L x W x H, exclude Mounting Bracket) |  |
| Installation           | Installation By Aluminum Profile                           |  |
| Working Temperature    | -40°C to 60°C                                              |  |
| Storage Temperature    | -40°C to 70°C                                              |  |
| Protection Rating      | IP66                                                       |  |