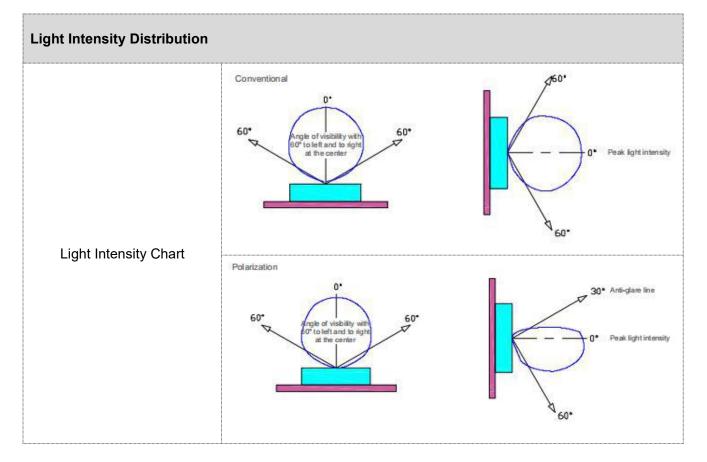

| <br>Luminous Flux       | 25LM/W(RGB), 50LM/W(White), 30LM/W(RGBW)     |
|-------------------------|----------------------------------------------|
| Central Light Intensity | 20/25cd(W) 7.5/12.5cd(RGB) 18.75/20cd(RGB+W) |
| Beam Angle              | 105°                                         |