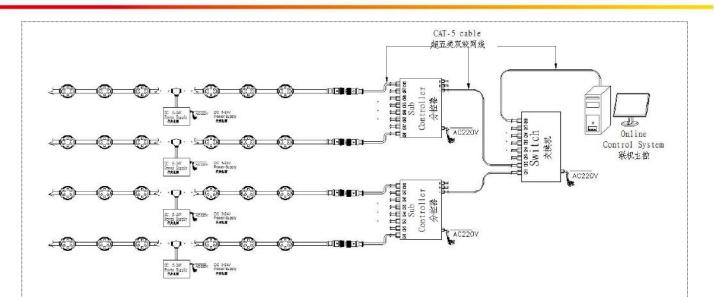

## System connection diagram:

- 1. Host controller should connect with slave controller. Working voltage for controllers are AC220V.
- 2. On-line main controller should connect with slave controller, on-line main controller and sub controller working voltage are AC220V.
- 3 each sub-controller with 8 ports, with each port 512 pixels, supporting data converter, supports 100 meters ultra-long haul transmission.
- 4. The CAT-5 e. cable distance should be within 100 meters between host controller and slave controller, between slave controllers and switch, etc.

## **Online Controlling System Diagram**