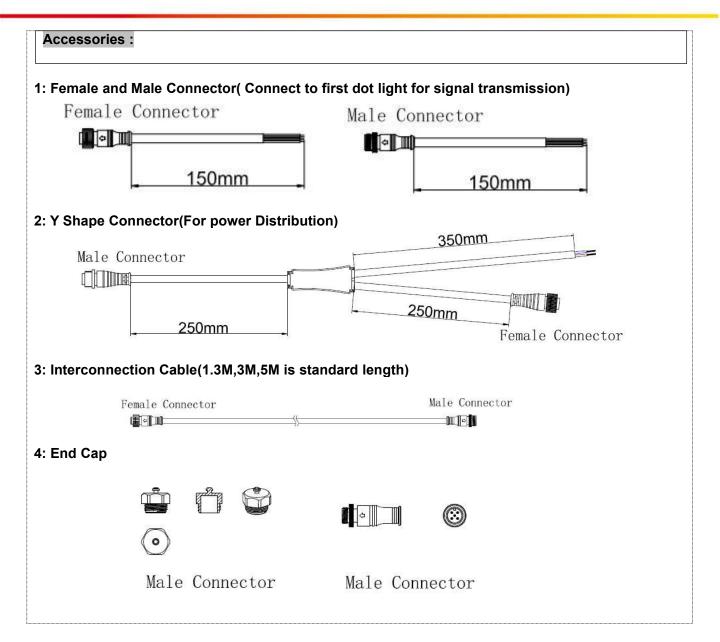

5cd(RGB) 18.75/20cd(RGB+W) |
| Beam Angle              | 105°                                         |







## Mounting By Aluminum Profile

## System connection diagram:

- 1. Host controller should connect with slave controller. Working voltage for controllers are AC220V.
- 2. On-line main controller should connect with slave controller, on-line main controller and sub controller working voltage are AC220V.
- 3 each sub-controller with 8 ports, with each port 512 pixels, supporting data converter, supports 100 meters ultra-long haul transmission.
- 4. The CAT-5 e. cable distance should be within 100 meters between host controller and slave controller, between slave controllers and switch, etc.

## **Online Controlling System Diagram**



## **Offline Controlling System Diagram**