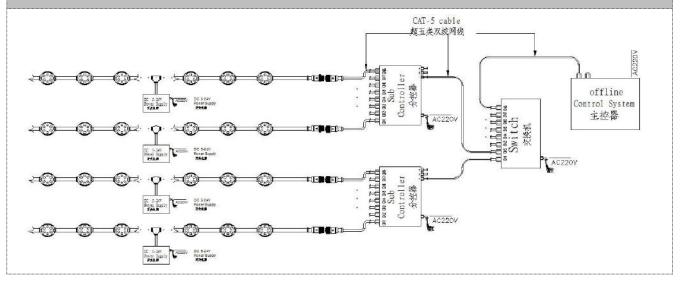

## System connection diagram:

- 1. Host controller should connect with slave controller. Working voltage for controllers are AC220V.
- 2. On-line main controller should connect with slave controller, on-line main controller and sub controller working voltage are AC220V.
- 3 each sub-controller with 8 ports, with each port 512 pixels, supporting data converter, supports 100 meters ultra-long haul transmission.
- 4. The CAT-5 e. cable distance should be within 100 meters between host controller and slave controller, between slave controllers and switch, etc.

## **Offline Controlling System Diagram**