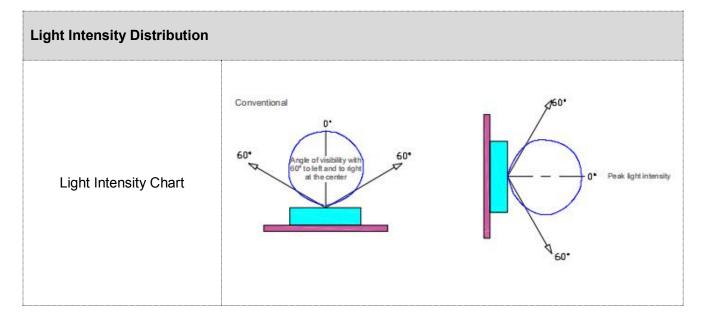

| Luminous Flux           | 25LM/W(RGB), 50LM/W(White), 30LM/W(RGBW) |
|-------------------------|------------------------------------------|
| Central Light Intensity | 20cd(W)/9cd(RGB)/14cd(RGB+W)             |
| Beam Angle              | 110°                                     |