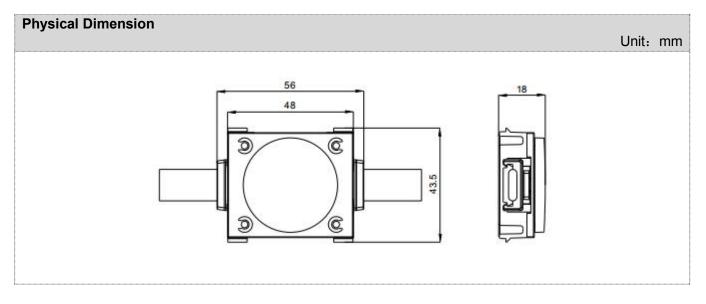

| Basic Specifications   |                                                            |
|------------------------|------------------------------------------------------------|
| Color                  | W, RGB, RGB+W                                              |
| Working Voltage        | 15/24V                                                     |
| Max. Power Consumption | 0.9W/1.2W/1.5W/1.8W                                        |
| Light Source           | 4/6pcs SMD LEDs                                            |
| CRI                    | 80                                                         |
| Control                | ON/OFF, DMX512                                             |
| Grey Scale             | 8bit, 16bit                                                |
| Source Life            | 50,000h                                                    |
| RDM                    | Optional                                                   |
| LED chip Brand         | Optional(Cree, OSRAM, Lumileds, Epistar, etc)              |
| Cover                  | PC(Transparent,Opal,Crystal)                               |
| Housing                | PC+ABS                                                     |
| Weight                 | 40g                                                        |
| Dimensions             | 56mm x 43.5mm x 18mm (L x W x H, exclude Mounting Bracket) |
| Installation           | Installation By Aluminum Profile                           |
| Working Temperature    | -40°C to 60°C                                              |
| Storage Temperature    | -40°C to 70°C                                              |
| Protection Rating      | IP66                                                       |