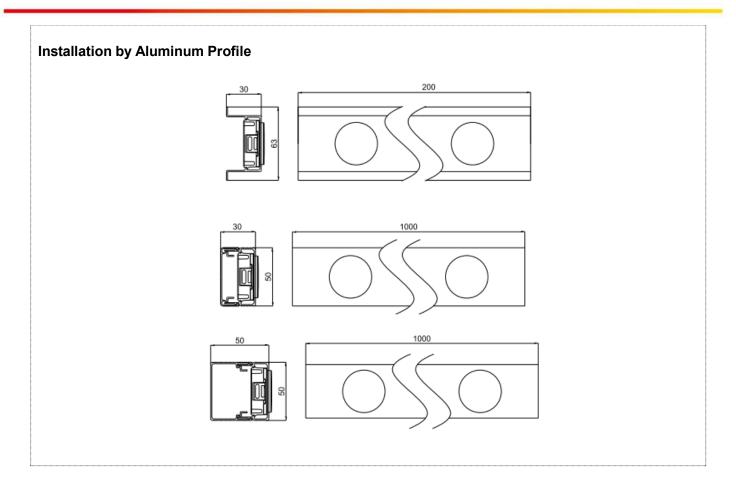

| Basic Specifications   |                                                            |
|------------------------|------------------------------------------------------------|
| Color                  | W, RGB, RGB+W                                              |
| Working Voltage        | 15/24V                                                     |
| Max. Power Consumption | 0.9W/1.2W/1.5W/1.8W                                        |
| Light Source           | 4/6pcs SMD LEDs                                            |
| CRI                    | 80                                                         |
| Control                | ON/OFF, DMX512                                             |
| Grey Scale             | 8bit, 16bit                                                |
| Source Life            | 50,000h                                                    |
| RDM                    | Optional                                                   |
| LED chip Brand         | Optional(Cree, OSRAM, Lumileds, Epistar, etc)              |
| Cover                  | PC(Transparent,Opal,Crystal)                               |
| Housing                | PC+ABS                                                     |
| Weight                 | 40g                                                        |
| Dimensions             | 56mm x 43.5mm x 18mm (L x W x H, exclude Mounting Bracket) |
| Installation           | Installation By Aluminum Profile                           |
| Working Temperature    | -40°C to 60°C                                              |
| Storage Temperature    | -40°C to 70°C                                              |
| Protection Rating      | IP66                                                       |