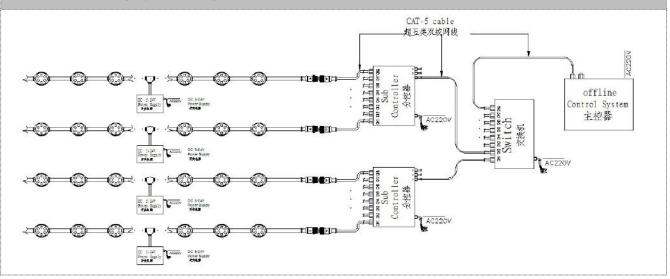

## System connection diagram:

- 1, Host controller should connect with slave controller. Working voltage for controllers are AC220V.
- 2, On-line main controller should connect with slave controller, on-line main controller and sub controller working voltage are AC220V.
- 3, each sub-controller with 8 ports, with each port 512 pixels, supporting data converter, supports 100 meters ultra-long haul transmission.
- 4, The CAT-5 e. cable distance should be within 100 meters between host controller and slave controller, between slave controllers and switch, etc.

## **Offline Controlling System Diagram**

| Accessories :                                                                     |
|-----------------------------------------------------------------------------------|
| 1: Female and Male Connector( Connect to first dot light for signal transmission) |
| Female Connector Male Connector                                                   |
| 150mm 150mm                                                                       |
|                                                                                   |
| 2: Y Shape Connector(For power Distribution)<br>Male Connector                    |
|                                                                                   |
|                                                                                   |
| 3: Interconnection Cable(1.3M,3M,5M is standard length)                           |
| Female Connector Male Connector                                                   |
| 4: End Cap                                                                        |
|                                                                                   |
| Male Connector Male Connector                                                     |