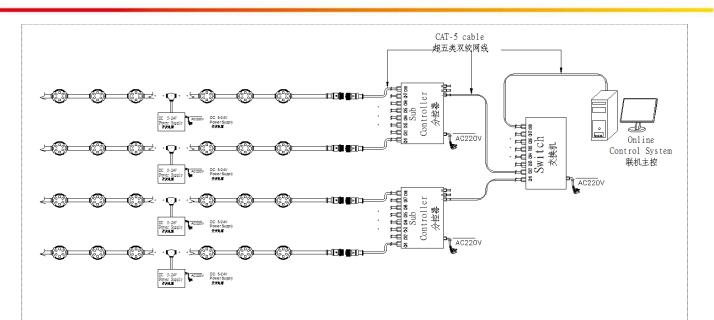

## System connection diagram:

- 1, Host controller should connect with slave controller. Working voltage for controllers are AC220V.
- 2, On-line main controller should connect with slave controller, on-line main controller and sub controller working voltage are AC220V.
- 3, each sub-controller with 8 ports, with each port 512 pixels, supporting data converter, supports 100 meters ultra-long haul transmission.
- 4, The CAT-5 e. cable distance should be within 100 meters between host controller and slave controller, between slave controllers and switch, etc.

## **Online Controlling System Diagram**