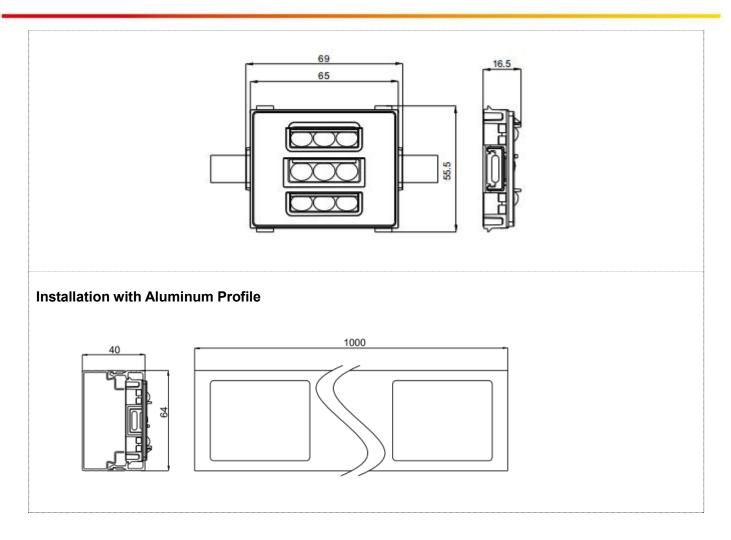

| Basic Specifications   |                                                              |
|------------------------|--------------------------------------------------------------|
| Color                  | W(2200-6500K), RGB, RGB+W                                    |
| Working Voltage        | 15V/24V                                                      |
| Max. Power Consumption | 2.7W                                                         |
| Light Source           | 9pcs SMD LEDs                                                |
| CRI                    | 80                                                           |
| Control                | ON/OFF, DMX512                                               |
| Grey Scale             | 8bit, 16bit                                                  |
| Source Life            | 50,000h                                                      |
| RDM                    | Optional                                                     |
| LED chip Brand         | Optional(Cree, OSRAM, Lumileds, Epistar, etc)                |
| Cover                  | PC(Transparent,Opal)                                         |
| Housing                | Aluminium                                                    |
| Weight                 | 65g                                                          |
| Dimensions             | 69mm x 55.5mm x 16.5mm (L x W x H, exclude Mounting Bracket) |
| Installation           | Installation By Aluminum Profile                             |
| Working Temperature    | -40°C to 60°C                                                |

# Physical Dimension

Unit:mm