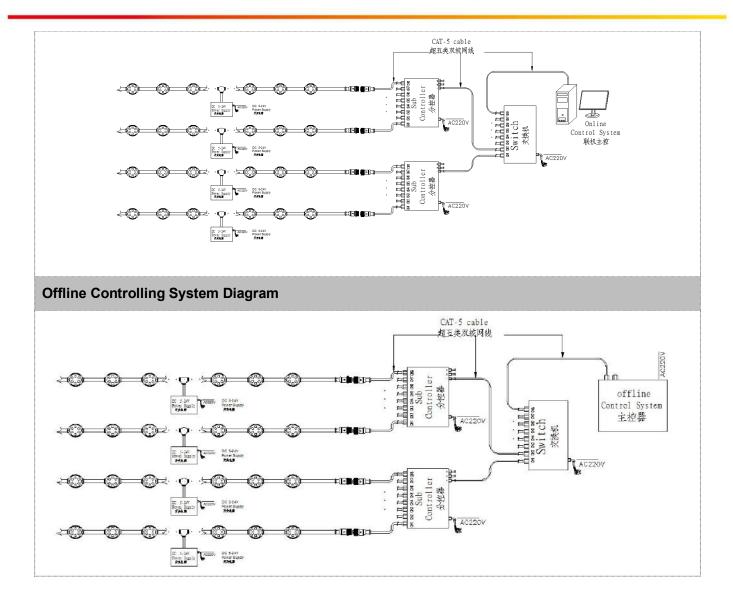

### System connection diagram:

- 1, Host controller should connect with slave controller. Working voltage for controllers are AC220V.
- 2,On-line main controller should connect with slave controller, on-line main controller and sub controller working voltage are AC220V.
- 3,each sub-controller with 8 ports, with each port 512 pixels, supporting data converter, supports 100 meters ultra-long haul transmission.
- 4, The CAT-5 e. cable distance should be within 100 meters between host controller and slave controller, between slave controllers and switch, etc.

### **Online Controlling System Diagram**