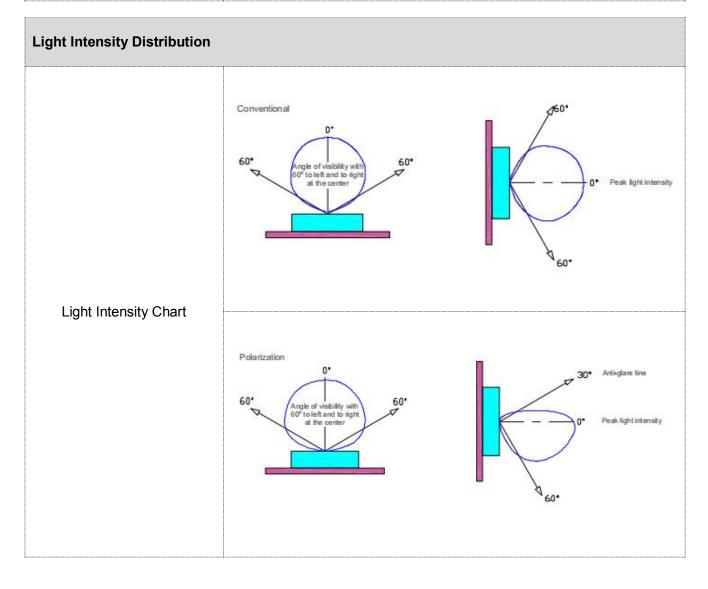

| Storage Temperature     | -40°C to 70°C                            |
|-------------------------|------------------------------------------|
| Protection Rating       | IP66                                     |
| Luminous Flux           | 25LM/W(RGB), 50LM/W(White), 30LM/W(RGBW) |
| Central Light Intensity | 45cd(W)/27cd(RGB)/36.5cd(RGB+W)          |
| Beam Angle              | 120°/80°*120°                            |