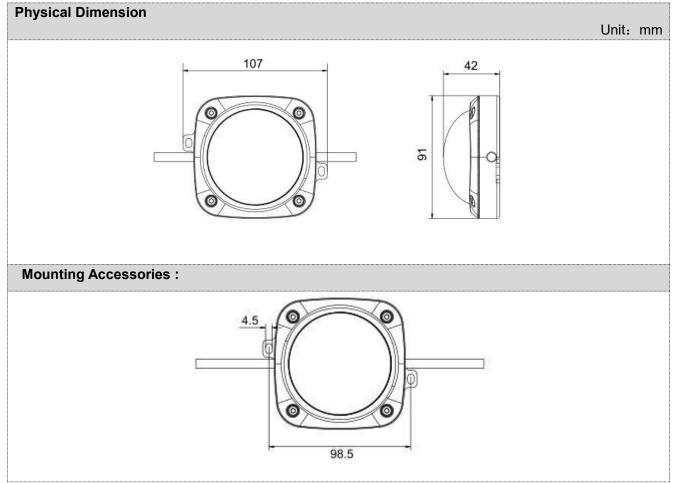

| Basic Specifications   |                                                           |
|------------------------|-----------------------------------------------------------|
| Color                  | W(2200K-6500K), RGB, RGB+W, etc                           |
| Working Voltage        | DC24V                                                     |
| Max. Power Consumption | W(3.5W/5W), RGB(3/4W), RGB+W(3W/5W)                       |
| Light Source           | 18/24 pcs SMD LEDs                                        |
| CRI                    | 80                                                        |
| Control                | DMX512, ON/OFF                                            |
| Grey Scale             | 8bit, 16bit                                               |
| Source Life            | 50,000h                                                   |
| RDM                    | Optional                                                  |
| LED chip Brand         | Optional(Cree, OSRAM, Lumileds, Epistar, etc)             |
| Cover                  | PC(Transparent, Opal, Crystal)                            |
| Housing                | High strength extruded aluminum                           |
| Weight                 | 450g                                                      |
| Dimensions             | 107mm x 91mm x 42mm (L x W x H, exclude Mounting Bracket) |
| Installation           | Installation with screws or adhesive                      |