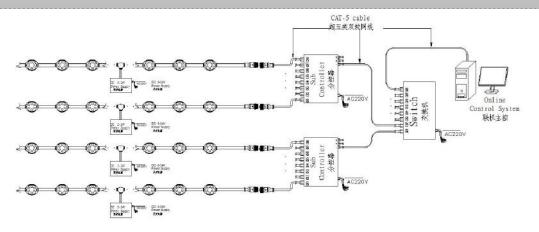

## System connection diagram:

- 1. Host controller should connect with slave controller. Working voltage for controllers are AC220V.
- 2. On-line main controller should connect with slave controller, on-line main controller and sub controller working voltage are AC220V.
- 3. each sub-controller with 8 ports, with each port 512 pixels, supporting data converter, supports 100 meters ultra-long haul transmission.
- 4. The CAT-5 e. cable distance should be within 100 meters between host controller and slave controller, between slave controllers and switch, etc.

## **Online Controlling System Diagram**