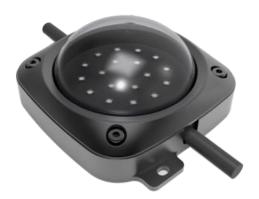

## EXC-P90DM0 LED Pixel Light

Application Environment: Indoor Outdoor

## Description

EXC-P90DM0 full color series are a full-color LED series string LED pixel light with extruded aluminum alloy housing, which are designed for outdoor landscape lighting by EXC-LED. Each EXC-P90DM0 pixel is a separate lighting pixel, and each pixel can realize 8bit/16bit grades gray scale changing. They can be used for and outdoor indoor applications, pitch, Customized pixel and easv installation.

| Basic Specifications   |                                                           |
|------------------------|-----------------------------------------------------------|
| Color                  | W(2200K-6500K), RGB, RGB+W, etc                           |
| Working Voltage        | DC24V                                                     |
| Max. Power Consumption | W(3.5W/5W), RGB(3/4W), RGB+W(3W/5W)                       |
| Light Source           | 18/24 pcs SMD LEDs                                        |
| CRI                    | 80                                                        |
| Control                | DMX512, ON/OFF                                            |
| Grey Scale             | 8bit, 16bit                                               |
| Source Life            | 50,000h                                                   |
| RDM                    | Optional                                                  |
| LED chip Brand         | Optional(Cree, OSRAM, Lumileds, Epistar, etc)             |
| Cover                  | PC(Transparent, Opal, Crystal)                            |
| Housing                | High strength extruded aluminum                           |
| Weight                 | 450g                                                      |
| Dimensions             | 107mm x 91mm x 42mm (L x W x H, exclude Mounting Bracket) |
| Installation           | Installation with screws or adhesive                      |