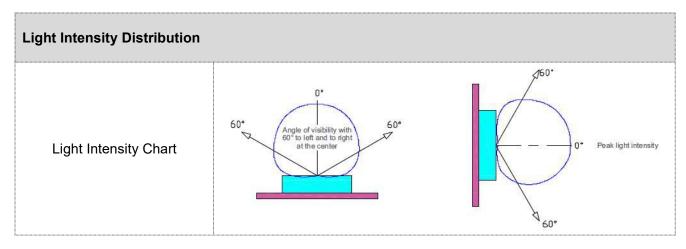

| Working Temperature     | -40°C to 60°C                            |
|-------------------------|------------------------------------------|
| Storage Temperature     | -40°C to 70°C                            |
| Protection Rating       | IP66                                     |
| Luminous Flux           | 25LM/W(RGB), 50LM/W(White), 30LM/W(RGBW) |
| Central Light Intensity | ≥45cd(RGB)                               |
| Beam Angle              | ≥110°                                    |