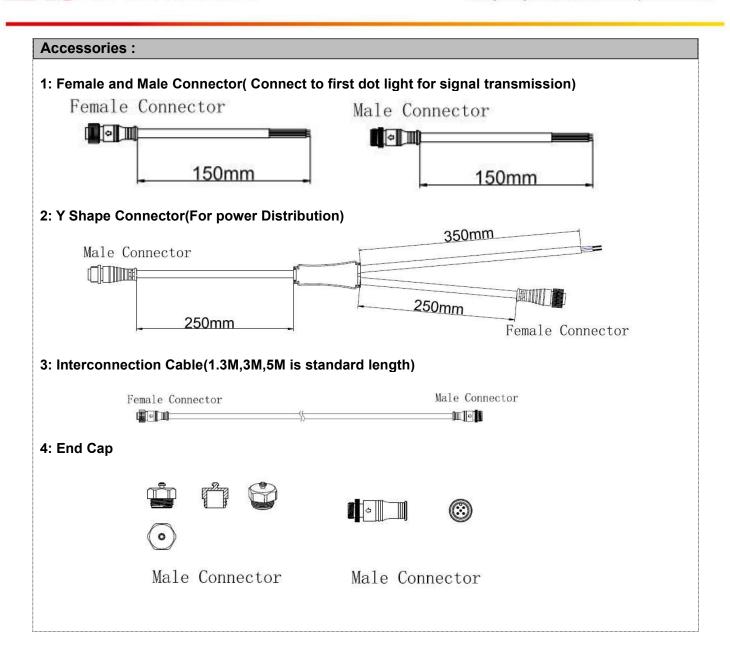

|
| Central Light Intensity | ≥45cd(RGB)                               |
| Beam Angle              | ≥110°                                    |





## System connection diagram:

- 1. Host controller should connect with slave controller. Working voltage for controllers are AC220V.
- 2. On-line main controller should connect with slave controller, on-line main controller and sub controller working voltage are AC220V.
- 3. each sub-controller with 8 ports, with each port 512 pixels, supporting data converter, supports 100 meters ultra-long haul transmission.
- 4. The CAT-5 e. cable distance should be within 100 meters between host controller and slave controller, between slave controllers and switch, etc.

## **Online Controlling System Diagram**



# Offline Controlling System Diagram