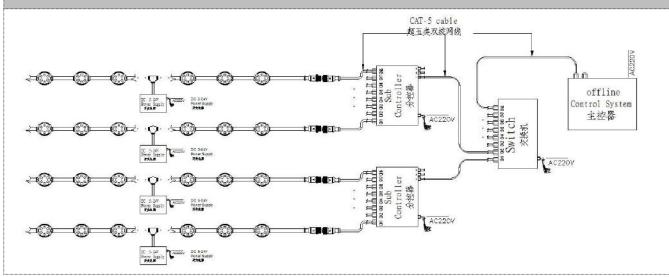

## System connection diagram:

- 1. Host controller should connect with slave controller. Working voltage for controllers are AC220V.
- 2. On-line main controller should connect with slave controller, on-line main controller and sub controller working voltage are AC220V.
- 3. each sub-controller with 8 ports, with each port 512 pixels, supporting data converter, supports 100 meters ultra-long haul transmission.
- 4. The CAT-5 e. cable distance should be within 100 meters between host controller and slave controller, between slave controllers and switch, etc.

# Offline Controlling System Diagram