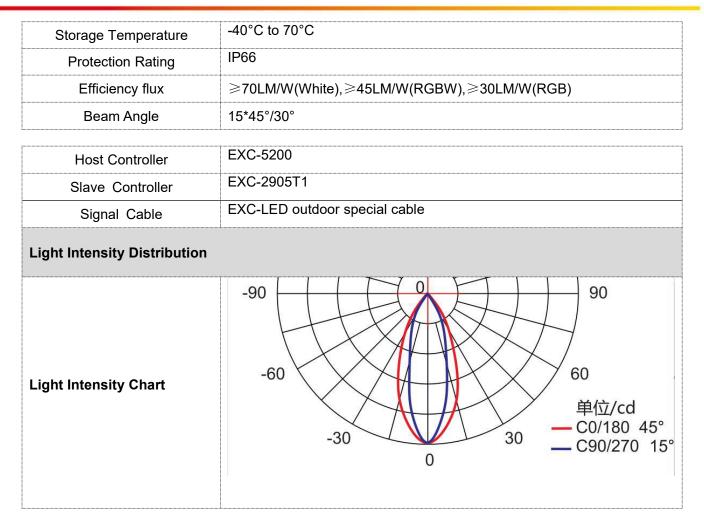

| Basic Specifications   |                                               |
|------------------------|-----------------------------------------------|
| Color Range            | W(2700K-6500K),RGB,RGB+W,RGBW                 |
| Light Source           | 48pcs LEDs                                    |
| Working Voltage        | DC 24V                                        |
| Max. Power Consumption | 12W                                           |
| Control                | DMX512                                        |
| Segment                | 1/4/8                                         |
| Grey Scale             | 8bit, 16bit                                   |
| Source Life            | 50,000 h                                      |
| RDM                    | Optional                                      |
| LED chip Brand         | Optional(Cree, OSRAM, Lumileds, Epistar, etc) |
| Housing                | High Strength Aluminum                        |
| Cover                  | PC                                            |
| Weight                 | 1.65KG                                        |
| Working Temperature    | -40°C to 50°C                                 |

### System connection diagram:

- 1. Host controller should connect with slave controller. Working voltage for controllers are AC220V.
- On-line main controller should connect with slave controller, on-line main controller and sub controller working voltage are AC220V.
- 3 each sub-controller with 8 ports, with each port 512 pixels, supporting data converter, supports 100 meters ultra-long haul transmission.
- 4. The CAT-5 e. cable distance should be within 100 meters between host controller and slave controller, between slave controllers and switch, etc.