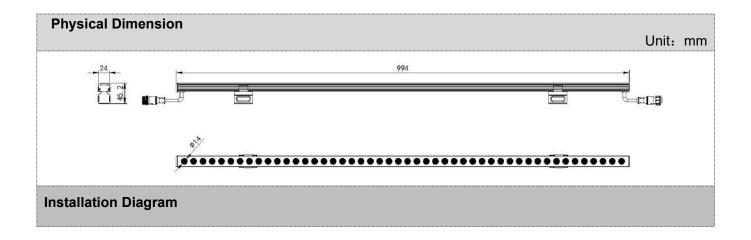

| Basic Specifications   |                                               |
|------------------------|-----------------------------------------------|
| Color Range            | W(2700K-6500K),RGB,RGB+W,RGBW                 |
| Light Source           | 48pcs LEDs                                    |
| Working Voltage        | DC 24V                                        |
| Max. Power Consumption | 12W                                           |
| Control                | DMX512                                        |
| Segment                | 1/4/8                                         |
| Grey Scale             | 8bit, 16bit                                   |
| Source Life            | 50,000 h                                      |
| RDM                    | Optional                                      |
| LED chip Brand         | Optional(Cree, OSRAM, Lumileds, Epistar, etc) |
| Housing                | High Strength Aluminum                        |
| Cover                  | PC                                            |
| Weight                 | 1.65KG                                        |
| Working Temperature    | -40°C to 50°C                                 |