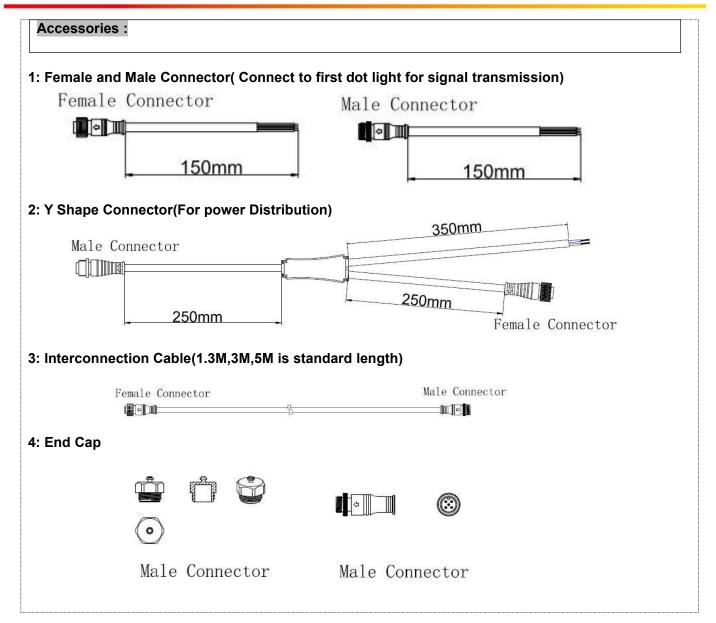

er working voltage are AC220V.
- 3 each sub-controller with 8 ports, with each port 512 pixels, supporting data converter, supports 100 meters ultra-long haul transmission.
- 4. The CAT-5 e. cable distance should be within 100 meters between host controller and slave controller, between slave controllers and switch, etc.

**Offline Controlling System Diagram** CAT-5 cable Sub Cuntroller 4 m Offine DC 247 Control System AC2201 Switch в Cont roller Sub DC 24% Power Supply AC220V **Online Controlling System Diagram** CAT-5 cable 5. <mark>கிறித்திரைகள்</mark> கணைகளைகள் Sub Controller DC 24V Power Supply d AC220 ALAAA AAAAA Switch Online Control System AC220V 

AAAAAAAAA Maaaaaaaaaaaaaa Sub Controller

AC220V

# 深圳爱克莱特科技股份有限公司 Shenzhen EXC-LED Technology Co., Ltd

AC2201

DC 24V Power Suppl