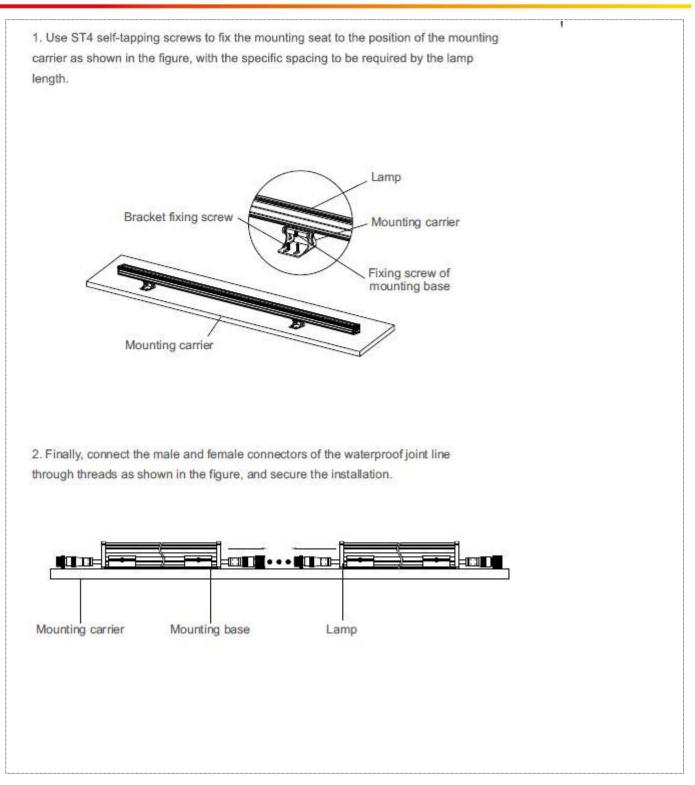

|
| Segment                | 1/4/8                                         |
| Grey Scale             | 8bit, 16bit                                   |
| Source Life            | 50,000 h                                      |
| RDM                    | Optional                                      |
| LED chip Brand         | Optional(Cree, OSRAM, Lumileds, Epistar, etc) |
| Housing                | High Strength Aluminum                        |
| Cover                  | PC                                            |
| Weight                 | 1.65KG                                        |
| Working Temperature    | -40°C to 50°C                                 |









# 聚焦LED点光源 专注LED景观照明 Focus on LED Pixel Light, Specialized in LED Landscape Lighting.





### System connection diagram:

- 1. Host controller should connect with slave controller. Working voltage for controllers are AC220V.
- On-line main controller should connect with slave controller, on-line main controller and sub controller working voltage are AC220V.
- 3 each sub-controller with 8 ports, with each port 512 pixels, supporting data converter, supports 100 meters ultra-long haul transmission.
- 4. The CAT-5 e. cable distance should be within 100 meters between host controller and slave controller, between slave controllers and switch, etc.

**Offline Controlling System Diagram** CAT-5 cable Sub Cuntroller 4 m Offine DC 247 Control System AC2201 Switch в Cont roller Sub DC 24% Power Supply AC220V **Online Controlling System Diagram** CAT-5 cable 5. <mark>கிறித்திரைகள்</m