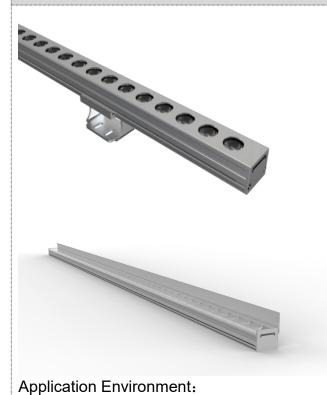

# Description

**EXC-W24B full color series** consists of strip-shaped small-power wall washer lights with high-strength aluminum alloy housing specially designed by EXC for outdoor landscape lighting. It could be used for illumination in specific areas or landscape wash lighting, applicable on building facades, bridges, stages, etc. There are many options for lamp length specifications available.

### Features

- Professional comb convection heat dissipation design
- Unique waterproof and breathable design
- Low thermal resistance path heat dissipation design
- Outdoor lightning protection and electrostatic discharge (ESD) protection design
- Projection distance: 1-2m