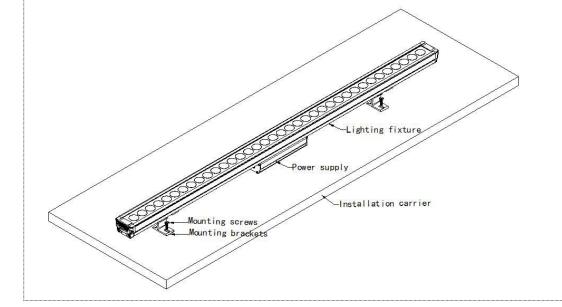

## Installation Diagram

Step 1: Use M6 expansion screw and fix the mounting seat to the required position as shown. And specific spacing according to lamp length requirements.

Step2: Fix the screws.