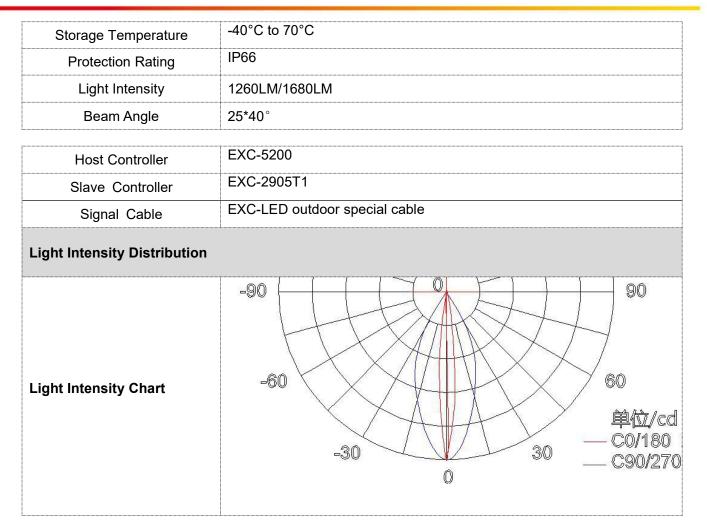

| Basic Specifications   |                                               |
|------------------------|-----------------------------------------------|
| Color Range            | W(2200K-6500K)                                |
| Light Source           | 18/24 pcs LEDs                                |
| Working Voltage        | DC 24V                                        |
| Max. Power Consumption | 18W/24W                                       |
| Control                | ON/OFF                                        |
| Segment                | 1                                             |
| Grey Scale             | 1                                             |
| Source Life            | 50,000 h                                      |
| RDM                    | Optional                                      |
| LED chip Brand         | Optional(Cree, OSRAM, Lumileds, Epistar, etc) |
| Housing                | High Strength Aluminum                        |
| Cover                  | Tempered glass                                |
| Weight                 | 0.9KG                                         |
| Working Temperature    | -40°C to 60°C                                 |