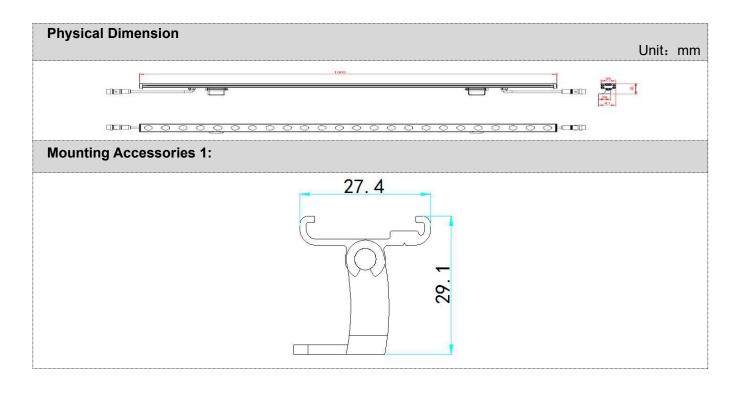

## Installation Diagram

Step 1: Use M6 expansion screw and fix the mounting seat to the required position as shown. And specific spacing according to lamp length requirements.

Step2: Fix the screws.