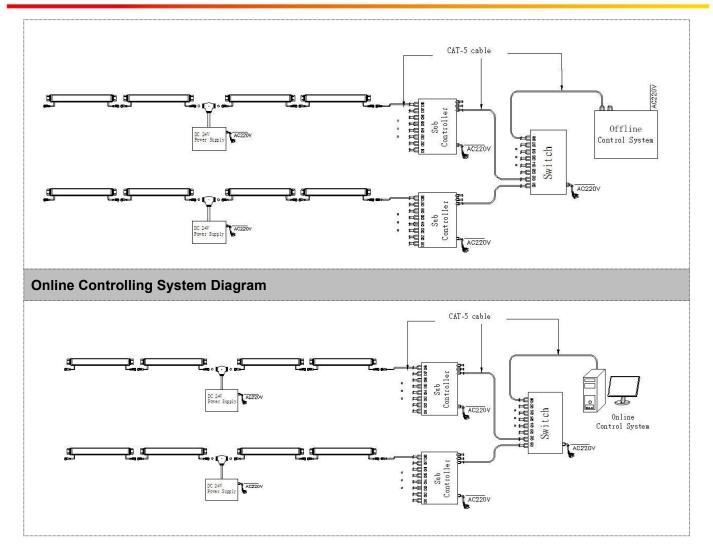

## System connection diagram:

- 1. Host controller should connect with slave controller. Working voltage for controllers are AC220V.
- 2. On-line main controller should connect with slave controller, on-line main controller and sub controller working voltage are AC220V.
- 3、each sub-controller with 8 ports, with each port 512 pixels, supporting data converter, supports 100 meters ultra-long haul transmission.
- 4. The CAT-5 e. cable distance should be within 100 meters between host controller and slave controller, between slave controllers and switch, etc.

## Offline Controlling System Diagram

| Accessories :                                                                     |  |  |
|-----------------------------------------------------------------------------------|--|--|
| 1: Female and Male Connector( Connect to first dot light for signal transmission) |  |  |
| Female Connector Male Connector                                                   |  |  |
|                                                                                   |  |  |
| 10mm10mm                                                                          |  |  |
| 2: Y Shape Connector(For power Distribution)                                      |  |  |
| Male Connector                                                                    |  |  |
|                                                                                   |  |  |
| 250mmFemale Connector                                                             |  |  |
| 3: Interconnection Cable(1.3M,3M,5M is standard length)                           |  |  |
| Female Connector Male Connector                                                   |  |  |
|                                                                                   |  |  |
| 4: End Cap                                                                        |  |  |
|                                                                                   |  |  |
| Male Connector Male Connector                                                     |  |  |