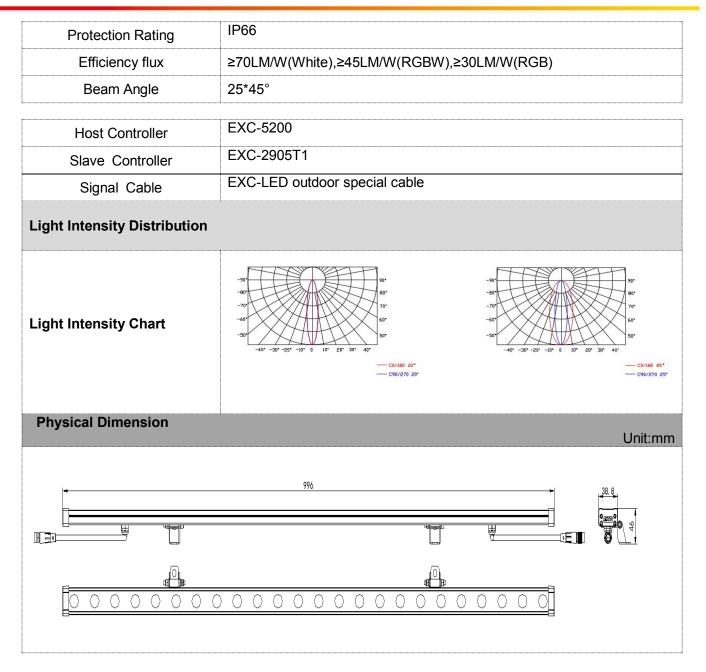

MX512                                        |
| Segment                | 1                                             |
| Grey Scale             | /                                             |
| Source Life            | 50,000 h                                      |
| RDM                    | Optional                                      |
| LED chip Brand         | Optional(Cree, OSRAM, Lumileds, Epistar, etc) |
| Housing                | High Strength Aluminum                        |
| Cover                  | Tempered glass                                |
| Weight                 | 0.9KG                                         |
| Working Temperature    | -40°C to 60°C                                 |
| Storage Temperature    | -40°C to 70°C                                 |





## **Installation Diagram**







## System connection diagram:

- 1, Host controller should connect with slave controller. Working voltage for controllers are AC220V.
- 2,On-line main controller should connect with slave controller, on-line main controller and sub controller working voltage are AC220V.
- 3,Each sub-controller with 8 ports, with each port 512 pixels, supporting data converter, supports 100 meters ultra-long haul transmission.
- 4, The CAT-5 e. cable distance should be within 100 meters between host controller and slave controller, between slave controllers and switch, etc.

Online Controlling System Diagram



## Offline Controlling System Diagram





| Accessories :                                                                     |                  |  |
|----------