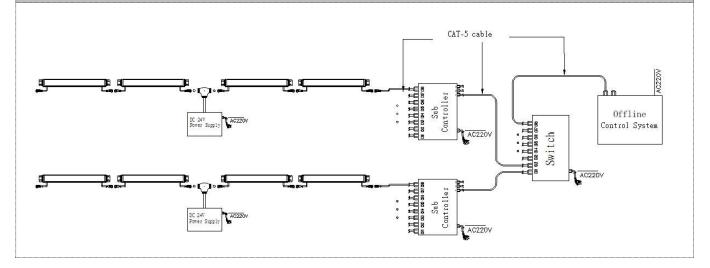

## System connection diagram:

- 1, Host controller should connect with slave controller. Working voltage for controllers are AC220V.
- 2,On-line main controller should connect with slave controller, on-line main controller and sub controller working voltage are AC220V.
- 3,Each sub-controller with 8 ports, with each port 512 pixels, supporting data converter, supports 100 meters ultra-long haul transmission.
- 4, The CAT-5 e. cable distance should be within 100 meters between host controller and slave controller, between slave controllers and switch, etc.

## Offline Controlling System Diagram

| Accessories :                                                                     |                  |  |
|-----------------------------------------------------------------------------------|------------------|--|
| 1: Female and Male Connector( Connect to first dot light for signal transmission) |                  |  |
| Female Connector                                                                  | Male Connector   |  |
|                                                                                   |                  |  |
| 150mm                                                                             | 150mm            |  |
| 2: Y Shape Connector(For power Distribution)                                      |                  |  |
| Male Connector                                                                    | 350mm            |  |
|                                                                                   |                  |  |
| 250mm                                                                             | Female Connector |  |
| 3: Interconnection Cable(1.3M,3M,5M is standard length)                           |                  |  |
| Female Connector                                                                  | Male Connector   |  |
|                                                                                   |                  |  |
| 4: End Cap                                                                        |                  |  |
|                                                                                   |                  |  |
| Male Connector                                                                    | Male Connector   |  |