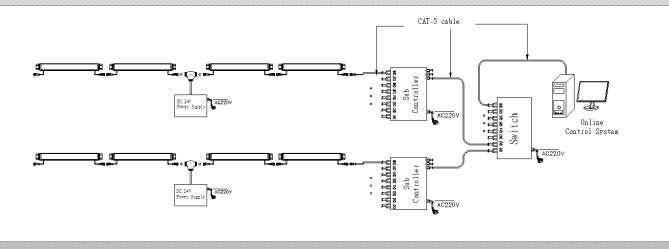

## System connection diagram:

- 1, Host controller should connect with slave controller. Working voltage for controllers are AC220V.
- 2,On-line main controller should connect with slave controller, on-line main controller and sub controller working voltage are AC220V.
- 3,Each sub-controller with 8 ports, with each port 512 pixels, supporting data converter, supports 100 meters ultra-long haul transmission.
- 4, The CAT-5 e. cable distance should be within 100 meters between host controller and slave controller, between slave controllers and switch, etc.

Online Controlling System Diagram