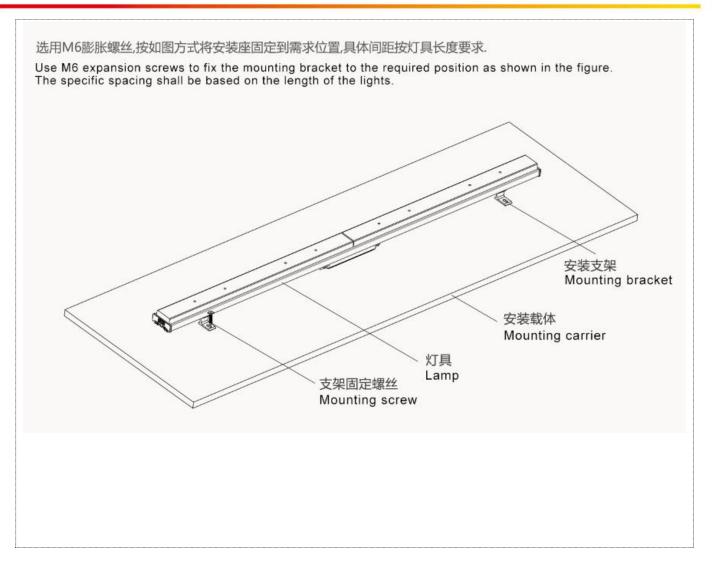

|
| Segment                | 1                                             |
| Grey Scale             | /                                             |
| Source Life            | 50,000 h                                      |
| RDM                    | Optional                                      |
| LED chip Brand         | Optional(Cree, OSRAM, Lumileds, Epistar, etc) |
| Housing                | High Strength Aluminum                        |
| Cover                  | Tempered glass                                |
| Weight                 | 0.9KG                                         |
| Working Temperature    | -40°C to 60°C                                 |
| Storage Temperature    | -40°C to 70°C                                 |





## **Installation Diagram**







## System connection diagram:

- 1, Host controller should connect with slave controller. Working voltage for controllers are AC220V.
- 2,On-line main controller should connect with slave controller, on-line main controller and sub controller working voltage are AC220V.
- 3,Each sub-controller with 8 ports, with each port 512 pixels, supporting data converter, supports 100 meters ultra-long haul transmission.
- 4, The CAT-5 e. cable distance should be within 100 meters between host controller and slave controller, between slave controllers and switch, etc.

Online Controlling System Diagram



## Offline Controlling System Diagram





| Accessories :                                                                     |                  |  |
|-------------------------------------------