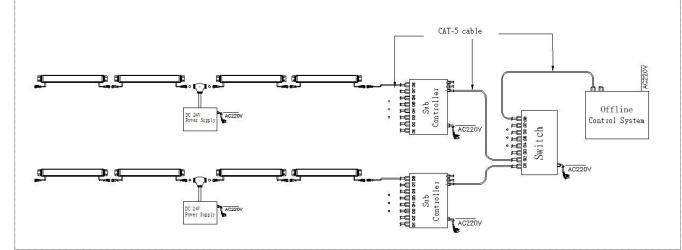

#### System connection diagram:

- 1. Host controller should connect with slave controller. Working voltage for controllers are AC220V.
- 2. On-line main controller should connect with slave controller, on-line main controller and sub controller working voltage are AC220V.
- 3. each sub-controller with 8 ports, with each port 512 pixels, supporting data converter, supports 100 meters ultra-long haul transmission.
- 4. The CAT-5 e. cable distance should be within 100 meters between host controller and slave controller, between slave controllers and switch, etc.

#### Offline Controlling System Diagram