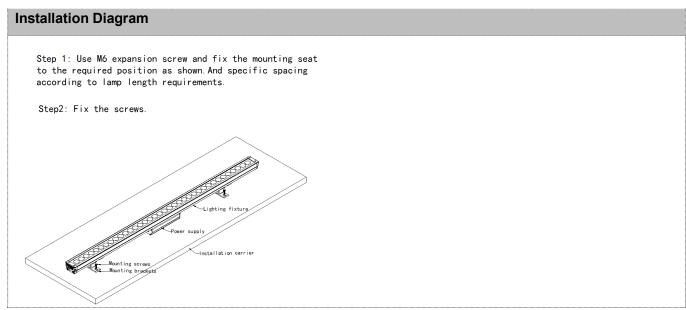

#### System connection diagram:

- 1. Host controller should connect with slave controller. Working voltage for controllers are AC220V.
- 2. On-line main controller should connect with slave controller, on-line main controller and sub controller working voltage are AC220V.
- 3. each sub-controller with 8 ports, with each port 512 pixels, supporting data converter, supports 100 meters ultra-long haul transmission.
- 4. The CAT-5 e. cable distance should be within 100 meters between host controller and slave controller, between slave controllers and switch, etc.