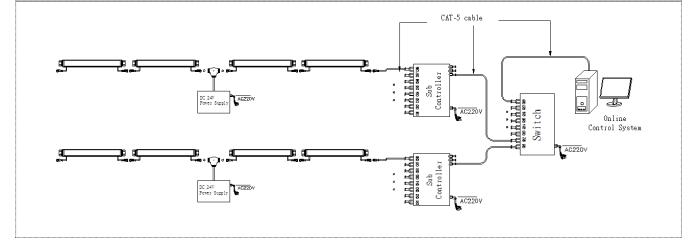

#### System connection diagram:

- 1. Host controller should connect with slave controller. Working voltage for controllers are AC220V.
- 2. On-line main controller should connect with slave controller, on-line main controller and sub controller working voltage are AC220V.
- 3. each sub-controller with 8 ports, with each port 512 pixels, supporting data converter, supports 100 meters ultra-long haul transmission.
- 4. The CAT-5 e. cable distance should be within 100 meters between host controller and slave controller, between slave controllers and switch, etc.

### **Online Controlling System Diagram**