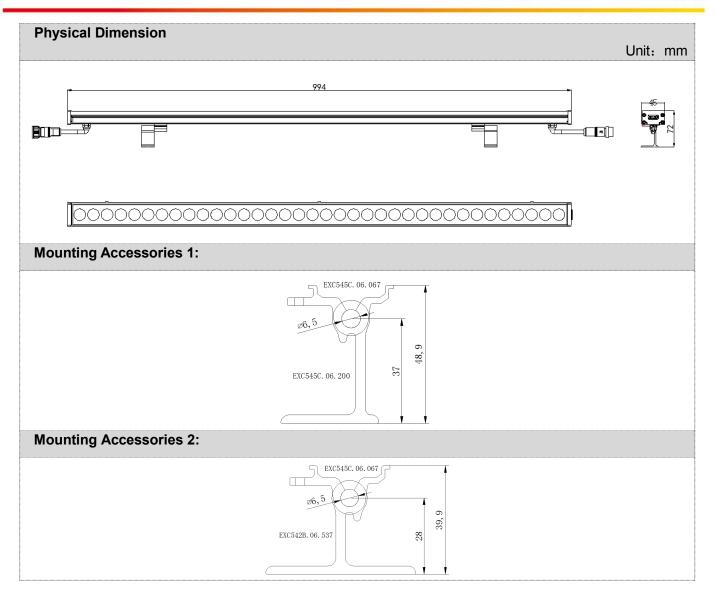

# EXC-W45CRL Multi-pixel LED Wall Washer

Application Environment: Indoor Outdoor

#### Description

**EXC-W45CRL full color series** are high power outdoor landscape LED wall washer with high strength aluminum alloy housing by EXC-LED. EXC-W45CRL can be used for accent lighting or flood lighting, such as building facade, bridge, stage, etc. Customized lighting fixture length available.