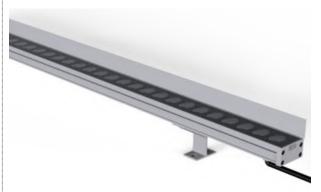

# EXC-W45CRL Multi-pixel LED Wall Washer

Application Environment: Indoor Outdoor

#### Description

**EXC-W45CRL full color series** are high power outdoor landscape LED wall washer with high strength aluminum alloy housing by EXC-LED. EXC-W45CRL can be used for accent lighting or flood lighting, such as building facade, bridge, stage, etc. Customized lighting fixture length available.