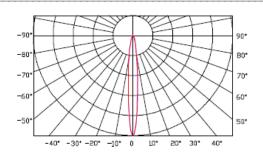

ting | IP66                                                                                                                 |
|-------------------|----------------------------------------------------------------------------------------------------------------------|
| Efficiency flux   | 75LM/W(white), 35LM/W(RGB), 40LM/W(RGBW)                                                                             |
| Beam Angle        | 3030/3535: (12° 、17° 、12*22° 、16*50° )<br>CREE 5050: (20° 、30° 、45° 、60° 、20*40° )<br>and other beam angle available |

| Host Controller  | EXC-5200                      |
|------------------|-------------------------------|
| Slave Controller | EXC-2905T1                    |
| Signal Cable     | EXC-LED outdoor special cable |

## **Light Intensity Distribution**



--- C0/180 12\* --- C90/270 12\*

### **Light Intensity Chart**



\_\_\_ C0\180 SS.

C90/270 12\*



--- CO/180 50°

--- C90/270 16\*







#### System connection diagram:



- 1. Host controller should connect with slave controller. Working voltage for controllers are AC220V.
- 2. On-line main controller should connect with slave controller, on-line main controller and sub controller working voltage are AC220V.
- 3. each sub-controller with 8 ports, with each port 512 pixels, supporting data converter, supports 100 meters ultra-long haul transmission.
- 4. The CAT-5 e. cable distance should be within 100 meters between host controller and slave controller, between slave controllers and switch, etc.

#### Offline Controlling System Diagram



### **Online Controlling System Diagram**