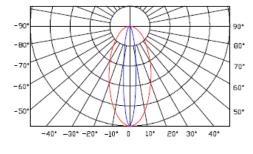

### **Light Intensity Chart**

\_\_\_ C0\180 SS.

C90/270 12\*

--- CO/180 50°

--- C90/270 16\*