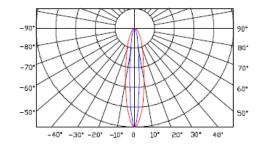

### **Light Intensity Chart**

\_\_\_ C0\180 SS.

C90/270 12\*

--- CO/180 50°

--- C90/270 16\*