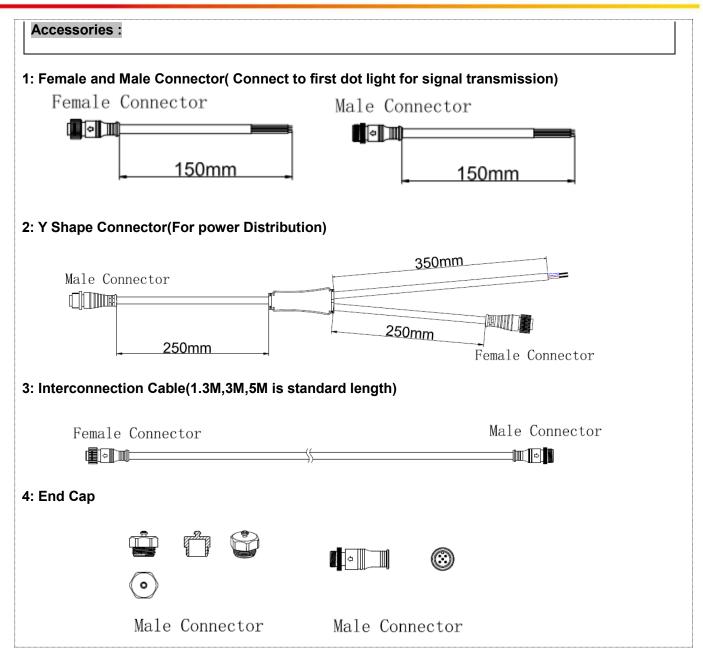

spacing shall be based on the length of lights. Lamp Mounting screw Mounting carrier Mounting bracket



## System connection diagram:

1, Host controller should connect with slave controller. Working voltage for controllers are AC220V.

- 2,On-line main controller should connect with slave controller, on-line main controller and sub controller working voltage are AC220V.
- 3,Each sub-controller with 8 ports, with each port 512 pixels, supporting data converter, supports 100 meters ultra-long haul transmission.
- 4, The CAT-5 e. cable distance should be within 100 meters between host controller and slave controller, between slave controllers and switch, etc.

**Online Controlling System Diagram** 



LALAAAAAAA Maaaaaaaaaaaaaaa Sub Controller

AC220V

AC2204

DC 24V Power Supply AC220V