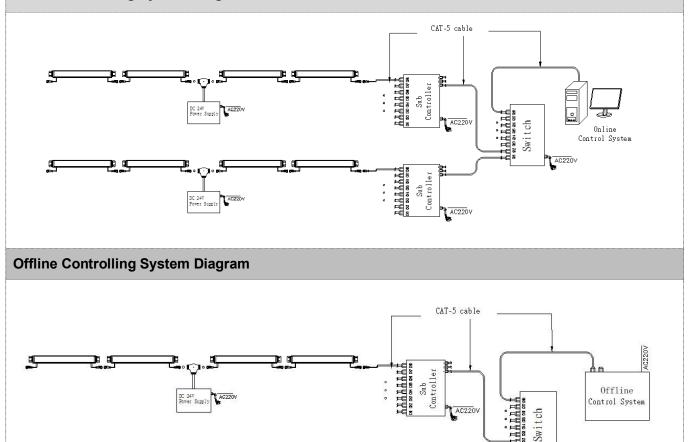

## System connection diagram:

1, Host controller should connect with slave controller. Working voltage for controllers are AC220V.

- 2,On-line main controller should connect with slave controller, on-line main controller and sub controller working voltage are AC220V.
- 3,Each sub-controller with 8 ports, with each port 512 pixels, supporting data converter, supports 100 meters ultra-long haul transmission.
- 4, The CAT-5 e. cable distance should be within 100 meters between host controller and slave controller, between slave controllers and switch, etc.

**Online Controlling System Diagram** 

LALAAAAAAA Maaaaaaaaaaaaaaa Sub Controller

AC220V

AC2204

DC 24V Power Supply AC220V