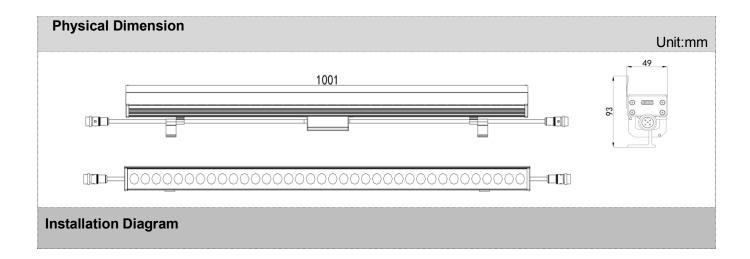

Use M4 expansion screws to fix the mounting seat to the required position as shown in the figure. The specific spacing shall be based on the length of lights. Lamp Mounting screw Mounting carrier Mounting bracket