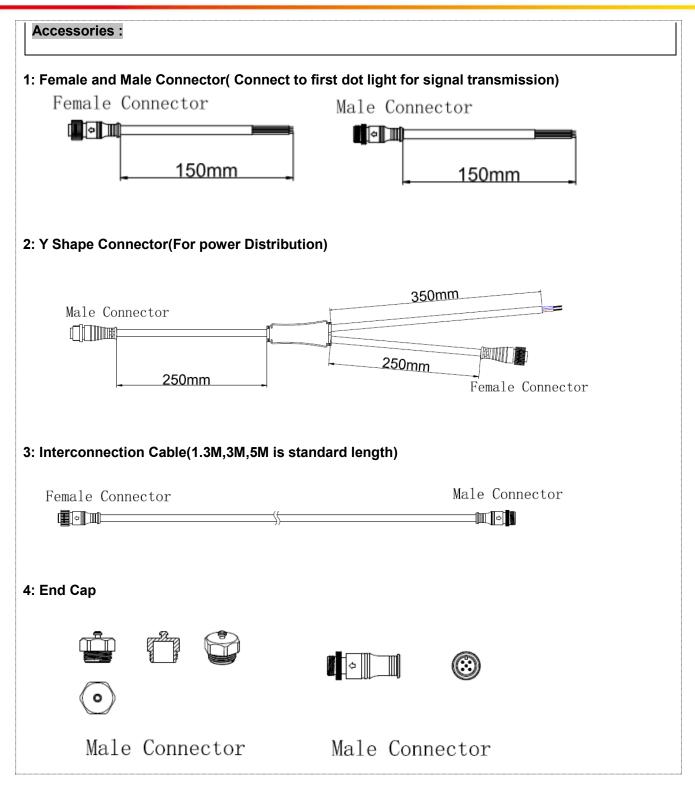

## 聚焦LED点光源 专注LED景观照明 Focus on LED Pixel Light, Specialized in LED Landscape Lighting.

| Protection Rating            | IP66                                             |  |
|------------------------------|--------------------------------------------------|--|
| Efficiency flux              | ≥70LM/W(White),≥45LM/W(RGBW),≥30LM/W(RGB)        |  |
| Beam Angle                   | 12°,12*22°,16*50°,and other beam angle available |  |
| Host Controller              | EXC-5200                                         |  |
| Slave Controller             | EXC-2905T1                                       |  |
| Signal Cable                 | EXC-LED outdoor special cable                    |  |
| Light Intensity Distribution |                                                  |  |
| Light Intensity Chart        |                                                  |  |
|                              |                                                  |  |