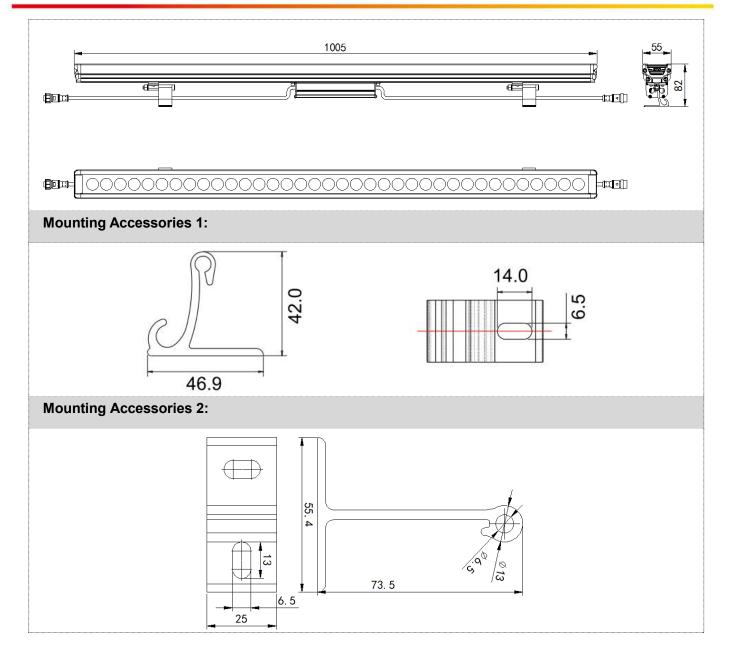

# **Physical Dimension**

Unit:mm

#### **Installation Diagram**

Step 1: Use M6 expansion screw and fix the mounting seat to the required position as shown. And specific spacing according to lamp length requirements. Step2: Fix the screws.

Power supply

Mounting screws Mounting brackets