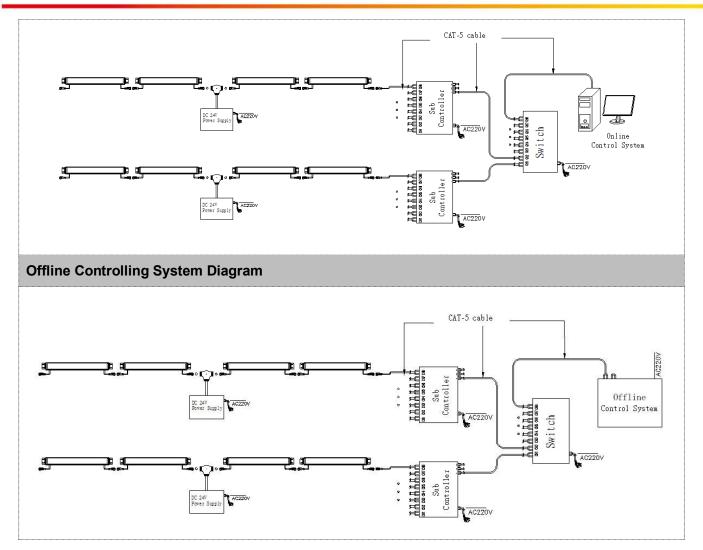

#### System connection diagram:

- 1, Host controller should connect with slave controller. Working voltage for controllers are AC220V.
- 2,On-line main controller should connect with slave controller, on-line main controller and sub controller working voltage are AC220V.

Lighting fixture

-Installation carrier

- 3,Each sub-controller with 8 ports, with each port 512 pixels, supporting data converter, supports 100 meters ultra-long haul transmission.
- 4, The CAT-5 e. cable distance should be within 100 meters between host controller and slave controller, between slave controllers and switch, etc.

#### **Online Controlling System Diagram**