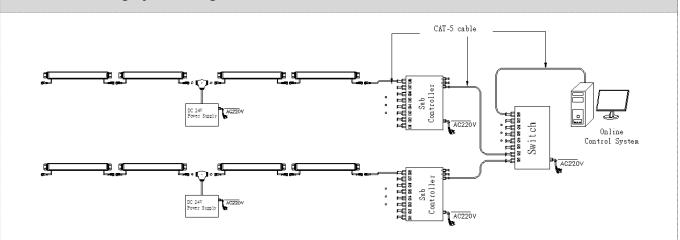

## System connection diagram:

1, Host controller should connect with slave controller. Working voltage for controllers are AC220V.

- 2,On-line main controller should connect with slave controller, on-line main controller and sub controller working voltage are AC220V.
- 3,Each sub-controller with 8 ports, with each port 512 pixels, supporting data converter, supports 100 meters ultra-long haul transmission.
- 4, The CAT-5 e. cable distance should be within 100 meters between host controller and slave controller, between slave controllers and switch, etc.

**Online Controlling System Diagram** 

Offline Controlling System Diagram