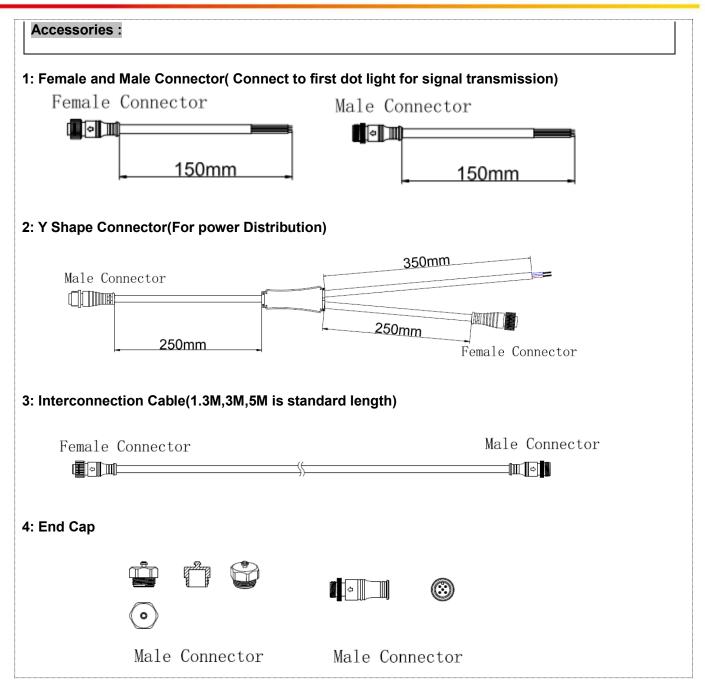

|
| Light Intensity Chart        | -90 - 60 - 90 - 60 - 90 - 60 - 90 - 60 - 90 - 60 - 90 - 0 - 0 - 0 - 0 - 0 - 0 - 0 - 0 - |







## System connection diagram:

1, Host controller should connect with slave controller. Working voltage for controllers are AC220V.

- 2,On-line main controller should connect with slave controller, on-line main controller and sub controller working voltage are AC220V.
- 3,Each sub-controller with 8 ports, with each port 512 pixels, supporting data converter, supports 100 meters ultra-long haul transmission.
- 4, The CAT-5 e. cable distance should be within 100 meters between host controller and slave controller, between slave controllers and switch, etc.

**Online Controlling System Diagram** 



Offline Controlling System Diagram