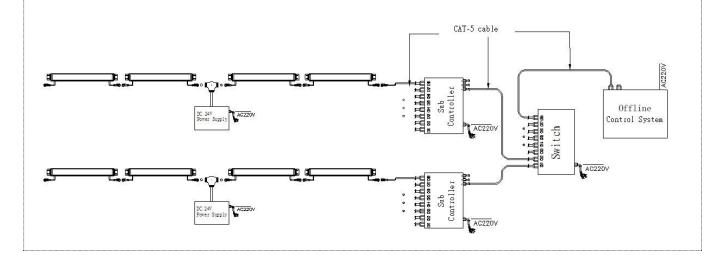

## System connection diagram:

1, Host controller should connect with slave controller. Working voltage for controllers are AC220V.

- 2,On-line main controller should connect with slave controller, on-line main controller and sub controller working voltage are AC220V.
- 3,Each sub-controller with 8 ports, with each port 512 pixels, supporting data converter, supports 100 meters ultra-long haul transmission.
- 4, The CAT-5 e. cable distance should be within 100 meters between host controller and slave controller, between slave controllers and switch, etc.

**Online Controlling System Diagram** 

Offline Controlling System Diagram