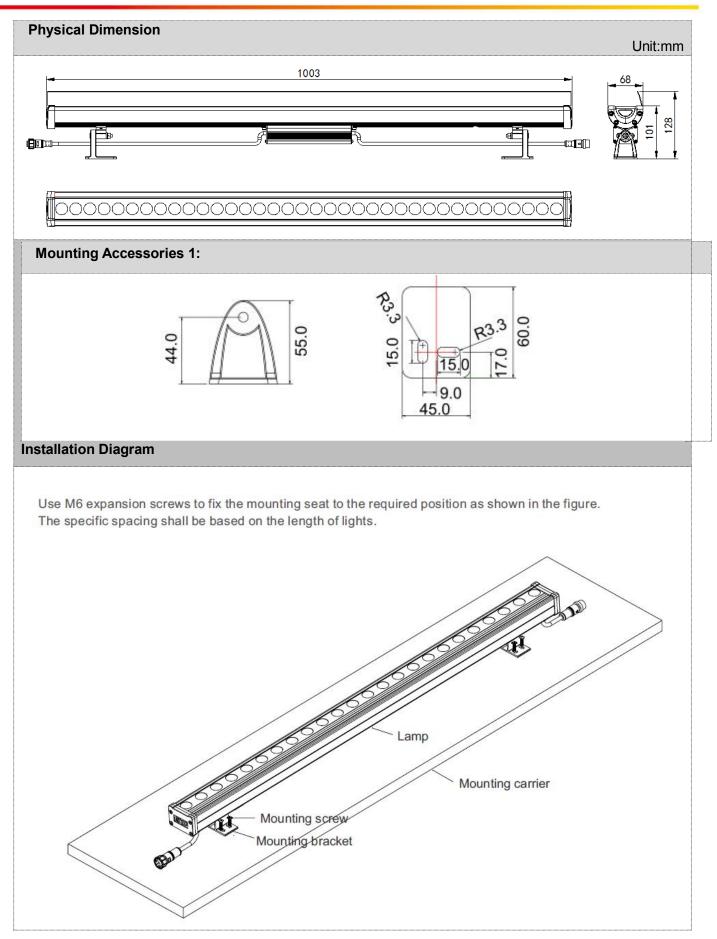

| EXC-W64BRH Multi-pixel LED Wall Washer        |                                                                                                                                                                                                                                                                                                                                          |
|-----------------------------------------------|------------------------------------------------------------------------------------------------------------------------------------------------------------------------------------------------------------------------------------------------------------------------------------------------------------------------------------------|
|                                               | Description                                                                                                                                                                                                                                                                                                                              |
|                                               | <b>EXC-W64BRH full color series</b> are high<br>power outdoor landscape LED wall washer<br>with high strength aluminum alloy housing by<br>EXC-LED. EXC-W64BRH can be used for<br>accent lighting or flood lighting, such as<br>building facade, bridge, stage, etc.<br>Customized lighting fixture length available.<br><b>Features</b> |
| Application Environment:<br>Indoor<br>Outdoor | <ul> <li>Professional comb convection heat dissipation design</li> <li>Unique waterproof and breathable design</li> <li>Low thermal resistance path heat dissipation design</li> <li>Outdoor lightning protection and electrostatic discharge (ESD) protection design</li> <li>Projection distance: 1-8m</li> </ul>                      |